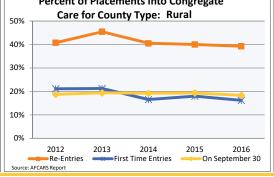

# **FOSTER CARE - RE-ENTRIES**

Data on re-entries provides information on children who come back into foster care because of new or continuing challenges at home. Some children experience numerous foster care episodes or cycle in and out of the system. Others can experience large spans of time between foster care episodes, which is why the age of children who re-enter is typically older.