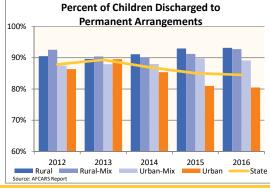

| 0.7%  | 5.8%  | 0.6%  | 7.9%  | -43.2% | 399.7% |
| (number of months until transfer)              | 11.0  | 5.3   | 10.4  | 6.0   | 10.3  | 5.0   | 26.3  | 6.7   | 17.7  | 7.6   | 61.1%  | 44.2%  |
| Runaway                                        | 0.0%  | 2.4%  | 0.3%  | 0.5%  | 0.3%  | 1.1%  | 0.1%  | 1.3%  | 0.0%  | 0.7%  | -      | -71.0% |
| (number of months until running away)          | 0.0   | 4.8   | 41.6  | 14.9  | 25.2  | 13.2  | 25.7  | 15.5  | 0.0   | 11.2  | -      | 132.5% |
| Death of Child                                 | 0.0%  | 0.1%  | 0.3%  | 0.2%  | 0.1%  | 0.1%  | 0.0%  | 0.1%  | 0.2%  | 0.1%  | -      | -5.0%  |
| (number of months until death of a child)      | 0.0   | 4.7   | 5.1   | 11.9  | 13.7  | 30.9  | 0.0   | 4.9   | 76.1  | 13.2  | -      | 180.8% |







# **FOSTER CARE - REMAINING IN CARE**

Data on children remaining in foster care provides information on children who did not leave foster care during the year but are still in foster care on the last day of the federal fiscal year. This data includes all children in foster care on September 30. Some of these children may have just entered foster care days prior to the end of the fiscal year and others may have been in foster care for many years.

| Indicator                                     | 20     | 12     | 20      | 13        | 20                | 14                | 20    | 15     | 20                                   | 16     | Rural % Change        | State % Change |
|-----------------------------------------------|--------|--------|---------|-----------|-----------------