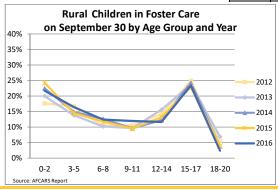

# **FOSTER CARE - SERVED**

Foster care is meant to be a temporary intervention to assure the safety and well-being of a child. A child who spends long periods in foster care is more likely than other children to drop out of school, have mental health challenges, and experience unemployment and/or homeless as an adult. The following shows the past five years of data regarding children served in foster care during each federal fiscal year.

| regarding children served in foster care during |            | eral fisca     |                   | 13             | 20           | 4.4            | 20          | 45        | 20         | 46          | Daniel IV Observe              | 04-4- N/ Ob                 |
|-------------------------------------------------|------------|----------------|-------------------|----------------|--------------|----------------|-------------|-----------|------------|-------------|--------------------------------|-----------------------------|
| Indicator                                       | Rural      | State          | Rural             | State          | Rural        | State          | Rural       | State     | Rural      | State       | Rural % Change<br>2012 to 2016 | State % Change 2012 to 2016 |
| Unduplicated Number of Children Served          | Kurai      | State          | Rurai             | State          | Rurai        | State          | Rurai       | State     | Kurai      | State       | 2012 to 2010                   | 2012 to 2010                |
| All Children in Foster Care During the Year     | 1,615      | 22,000         | 1,462             | 21,416         | 1,535        | 22,510         | 1,574       | 22,980    | 1,695      | 24,543      | 5.0%                           | 11.6%                       |
| (Rate per 1,000 children age 0-20)              | 6.1        | 6.5            | 5.6               | 6.4            | 5.8          | 6.7            | 6.0         | 6.8       | 6.5        | 7.3         | 3.070                          | 11.070                      |
| (Nate per 1,000 children age 0-20)              | 0.1        | 0.5            | 3.0               | 0.4            | 5.0          | 0.7            | 0.0         | 0.0       | 0.5        | 7.5         |                                |                             |
| By Age                                          |            |                |                   |                |              |                |             |           |            |             |                                |                             |
| 0-2                                             | 16.9%      | 18.9%          | 18.5%             | 19.2%          | 20.6%        | 19.4%          | 22.7%       | 19.9%     | 22.0%      | 20.2%       | 30.2%                          | 6.9%                        |
| 3-5                                             | 16.6%      | 15.6%          | 15.7%             | 15.9%          | 15.0%        | 16.8%          | 15.9%       | 17.1%     | 16.1%      | 17.0%       | -2.9%                          | 8.9%                        |
| 6-8                                             | 10.5%      | 10.8%          | 11.7%             | 11.5%          | 12.6%        | 12.3%          | 11.5%       | 12.9%     | 12.4%      | 13.0%       | 17.7%                          | 20.8%                       |
| 9-11                                            | 9.7%       | 8.9%           | 8.8%              | 8.9%           | 8.9%         | 9.5%           | 9.5%        | 10.0%     | 11.2%      | 11.0%       | 14.7%                          | 23.5%                       |
| 12-14                                           | 13.9%      | 12.0%          | 13.2%             | 11.4%          | 12.4%        | 10.9%          | 12.7%       | 11.4%     | 11.3%      | 11.2%       | -19.1%                         | -6.1%                       |
| 15-17                                           | 24.8%      | 23.3%          | 23.6%             | 22.3%          | 24.0%        | 21.4%          | 22.4%       | 20.4%     | 22.7%      | 19.6%       | -8.3%                          | -15.9%                      |
| 18-20                                           | 7.6%       | 10.5%          | 8.5%              | 10.7%          | 6.6%         | 9.8%           | 5.2%        | 8.3%      | 4.4%       | 7.9%        | -42.2%                         | -24.5%                      |
| Infants (age 0-1)                               | 11.4%      | 12.2%          | 12.4%             | 11.9%          | 14.2%        | 12.5%          | 15.9%       | 12.8%     | 14.9%      | 12.8%       | 31.0%                          | 5.0%                        |
| Youth (age 13+)                                 | 42.5%      | 42.4%          | 42.2%             | 41.5%          | 39.1%        | 38.9%          | 36.7%       | 36.7%     | 34.8%      | 35.5%       | -18.1%                         | -16.2%                      |
|                                                 | r          |                |                   |                |              |                |             |           |            |             |                                |                             |
| By Race and Ethnicity                           |            |                |                   |                |              |                |             |           |            |             |                                |                             |
| Non-Hispanic White                              | 89.0%      | 43.3%          | 89.5%             | 41.8%          | 89.9%        | 42.3%          | 87.0%       | 40.9%     | 88.0%      | 42.5%       | -1.1%                          | -2.0%                       |
| Non-Hispanic Black or African American          | 4.6%       | 34.9%          | 3.7%              | 34.8%          | 2.5%         | 35.2%          | 3.6%        | 34.6%     | 3.1%       | 35.3%       | -33.9%                         | 1.1%                        |
| Non-Hispanic Other Race                         | 1.6%       | 6.5%           | 0.8%              | 7.0%           | 0.7%         | 4.4%           | 1.1%        | 5.9%      | 0.9%       | 3.3%        | -45.0%                         | -48.7%                      |
| Non-Hispanic Two or More Races                  | 1.9%       | 3.2%           | 3.3%              | 3.9%           | 4.0%         | 4.9%           | 5.3%        | 5.3%      | 4.9%       | 5.4%        | 155.1%                         | 68.0%                       |
| Hispanic or Latino                              | 2.8%       | 12.0%          | 2.8%              | 12.5%          | 2.8%         | 13.1%          | 3.0%        | 13.4%     | 3.1%       | 13.4%       | 9.8%                           | 12.1%                       |
| B. Caratan                                      |            |                |                   |                |              |                |             |           |            |             |                                |                             |
| By Gender                                       | FO 40/     | E0 E0/         | FO 00/            | FO 00/         | FO 40/       | FO 00/         | FO 40/      | E4 00/    | FO 40/     | E4 00/      | 0.00/                          | 4.40/                       |
| Male                                            | 53.4%      | 50.5%<br>49.5% | 52.9%             | 50.8%<br>49.2% | 53.4%        | 50.8%<br>49.2% | 53.4%       | 51.0%     | 53.4%      | 51.2%       | 0.0%                           | 1.4%                        |
| Female                                          | 46.6%      | 49.5%          | 47.1%             | 49.2%          | 46.6%        | 49.2%          | 46.6%       | 49.0%     | 46.6%      | 48.8%       | 0.0%                           | -1.4%                       |
| By First Placement Setting                      |            |                |                   |                |              |                |             |           |            |             |                                |                             |
| Family Setting                                  | 75.7%      | 72.8%          | 73.8%             | 73.4%          | 75.2%        | 75.8%          | 75.0%       | 77.1%     | 75.6%      | 79.0%       | -0.1%                          | 8.5%                        |
| Pre-adoptive Home                               | 3.0%       | 3.2%           | 4.2%              | 3.4%           | 4.0%         | 3.5%           | 4.3%        | 3.1%      | 3.4%       | 4.5%        | 15.1%                          | 41.8%                       |
| Foster Family Home – Relative                   | 23.1%      | 24.4%          | 22.0%             | 24.8%          | 26.6%        | 29.6%          | 26.9%       | 31.5%     | 28.8%      | 34.1%       | 24.9%                          | 39.7%                       |
| Foster Family Home – Non-Relative               | 49.7%      | 45.2%          | 47.6%             | 45.2%          | 44.7%        | 42.7%          | 43.8%       | 42.5%     | 43.4%      | 40.5%       | -12.7%                         | -10.6%                      |
| Congregate Care Setting                         | 19.9%      | 20.6%          | 20.0%             | 19.6%          | 18.6%        | 18.3%          | 18.4%       | 17.1%     | 18.4%      | 15.8%       | -7.7%                          | -22.9%                      |
| Group Home                                      | 14.7%      | 12.5%          | 14.2%             | 12.1%          | 13.9%        | 11.6%          | 14.5%       | 10.5%     | 14.5%      | 9.1%        | -1.9%                          | -27.7%                      |
| Institution                                     | 5.2%       | 8.0%           | 5.7%              | 7.5%           | 4.7%         | 6.8%           | 3.9%        | 6.6%      | 4.0%       | 6.8%        | -24.0%                         | -15.6%                      |
| Supervised Independent Living                   | 1.1%       | 1.8%           | 1.4%              | 2.0%           | 0.8%         | 1.9%           | 1.1%        | 1.7%      | 0.8%       | 1.6%        | -21.5%                         | -12.3%                      |
| Runaway                                         | 0.1%       | 1.4%           | 0.2%              | 1.8%           | 0.3%         | 1.2%           | 0.0%        | 1.3%      | 0.2%       | 1.4%        | 185.8%                         | -4.3%                       |
| Trial Home Visit                                | 3.2%       | 3.4%           | 4.6%              | 3.2%           | 5.0%         | 2.8%           | 5.5%        | 2.9%      | 5.0%       | 2.2%        | 53.9%                          | -35.3%                      |
|                                                 |            |                |                   |                |              |                |             |           |            |             |                                |                             |
| Children Entering Foster Care                   |            |                |                   |                |              |                |             |           |            |             |                                |                             |
| All Entries into Foster Care During the Year    | 757        | 9,793          | 700               | 9,306          | 811          | 10,364         | 821         | 10,387    | 945        | 10,567      | 24.8%                          | 7.9%                        |
| Rural Foster Ca                                 | re Servic  | 96             |                   |                | F            | Percent o      | f All Chile | dren Serv | ed by Pl   | acement 9   | Setting, 2016                  |                             |
| 2,000 Kurai Foster Ca                           | ie sei vie | (3             |                   | licated        |              |                |             |           | ,          |             | , cuig, 2020                   |                             |
|                                                 |            |                | Childre<br>Served |                | Urban        |                |             |           |            |             |                                |                             |
| 1,500                                           |            |                | Served            | ,              | Urban-N      | 1ix            |             |           |            |             |                                |                             |
|                                                 |            |                | Exits             |                |              |                |             |           |            |             |                                |                             |
| 1,000                                           |            |                | EXILS             |                | Rural-N      | 1IX            |             |           |            |             |                                |                             |
|                                                 |            |                | =                 |                | Rui          | ral            |             |           |            |             |                                |                             |
| 500                                             |            |                |                   |                |              | -              |             |           |            |             |                                |                             |
|                                                 |            |                | All Ent           | ries           | Sta          | te             |             |           |            |             |                                |                             |
| 0                                               |            |                |                   |                |              | 0%             | 20%         | 40        | %          | 60%         | 80% 100%                       |                             |
| 2012 2013 2014<br>Source: AFCARS Report 2013    | 201        | 5 2            | 016               |                |              | Family Set     | ting        | Group Ho  | ome        | Institution | Other                          |                             |
| Source: AFCARS Report 2011                      |            |                |                   |                | L_Source: Al | CARS Report    |             |           | Congregate | e care      |                                |                             |