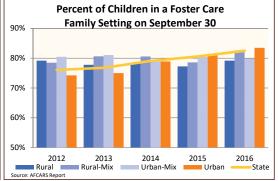

# **FOSTER CARE - SERVED**

Foster care is meant to be a temporary intervention to assure the safety and well-being of a child. A child who spends long periods in foster care is more likely than other children to drop out of school, have mental health challenges, and experience unemployment and/or homeless as an adult. The following shows the past five years of data regarding children served in foster care during each federal fiscal year.

| regarding children served in foster care during |            | eral fisca     |                   | 13             | 20           | 4.4            | 20          | 45        | 20         | 46          | Daniel IV Observe              | 04-4- N/ Ob                 |
|-------------------------------------------------|------------|----------------|-------------------|----------------|--------------|----------------|-------------|-----------|------------|-------------|--------------------------------|-----------------------------|
| Indicator                                       | Rural      | State          | Rural             | State          | Rural        | State          | Rural       | State     | Rural      | State       | Rural % Change<br>2012 to 2016 | State % Change 2012 to 2016 |
| Unduplicated Number of Children Served          | Kurai      | State          | Rurai             | State          | Rurai        | State          | Rurai       | State     | Kurai      | State       | 2012 to 2010                   | 2012 to 2010                |
| All Children in Foster Care During the Year     | 1,615      | 22,000         | 1,462             | 21,416         | 1,535        | 22,510         | 1,574       | 22,980    | 1,695      | 24,543      | 5.0%                           | 11.6%                       |
| (Rate per 1,000 children age 0-20)              | 6.1        | 6.5            | 5.6               | 6.4            | 5.8          | 6.7            | 6.0         | 6.8       | 6.5        | 7.3         | 3.070                          | 11.070                      |
| (Nate per 1,000 children age 0-20)              | 0.1        | 0.5            | 3.0               | 0.4            | 5.0          | 0.7            | 0.0         | 0.0       | 0.5        | 7.5         |                                |                             |
| By Age                                          |            |                |                   |                |              |                |             |           |            |             |                                |                             |
| 0-2                                             | 16.9%      | 18.9%          | 18.5%             | 19.2%          | 20.6%        | 19.4%          | 22.7%       | 19.9%     | 22.0%      | 20.2%       | 30.2%                          | 6.9%                        |
| 3-5                                             | 16.6%      | 15.6%          | 15.7%             | 15.9%          | 15.0%        | 16.8%          | 15.9%       | 17.1%     | 16.1%      | 17.0%       | -2.9%                          | 8.9%                        |
| 6-8                                             | 10.5%      | 10.8%          | 11.7%             | 11.5%          | 12.6%        | 12.3%          | 11.5%       | 12.9%     | 12.4%      | 13.0%       | 17.7%                          | 20.8%                       |
| 9-11                                            | 9.7%       | 8.9%           | 8.8%              | 8.9%           | 8.9%         | 9.5%           | 9.5%        | 10.0%     | 11.2%      | 11.0%       | 14.7%                          | 23.5%                       |
| 12-14                                           | 13.9%      | 12.0%          | 13.2%             | 11.4%          | 12.4%        | 10.9%          | 12.7%       | 11.4%     | 11.3%      | 11.2%       | -19.1%                         | -6.1%                       |
| 15-17                                           | 24.8%      | 23.3%          | 23.6%             | 22.3%          | 24.0%        | 21.4%          | 22.4%       | 20.4%     | 22.7%      | 19.6%       | -8.3%                          | -15.9%                      |
| 18-20                                           | 7.6%       | 10.5%          | 8.5%              | 10.7%          | 6.6%         | 9.8%           | 5.2%        | 8.3%      | 4.4%       | 7.9%        | -42.2%                         | -24.5%                      |
| Infants (age 0-1)                               | 11.4%      | 12.2%          | 12.4%             | 11.9%          | 14.2%        | 12.5%          | 15.9%       | 12.8%     | 14.9%      | 12.8%       | 31.0%                          | 5.0%                        |
| Youth (age 13+)                                 | 42.5%      | 42.4%          | 42.2%             | 41.5%          | 39.1%        | 38.9%          | 36.7%       | 36.7%     | 34.8%      | 35.5%       | -18.1%                         | -16.2%                      |
|                                                 | r          |                |                   |                |              |                |             |           |            |             |                                |                             |
| By Race and Ethnicity                           |            |                |                   |                |              |                |             |           |            |             |                                |                             |
| Non-Hispanic White                              | 89.0%      | 43.3%          | 89.5%             | 41.8%          | 89.9%        | 42.3%          | 87.0%       | 40.9%     | 88.0%      | 42.5%       | -1.1%                          | -2.0%                       |
| Non-Hispanic Black or African American          | 4.6%       | 34.9%          | 3.7%              | 34.8%          | 2.5%         | 35.2%          | 3.6%        | 34.6%     | 3.1%       | 35.3%       | -33.9%                         | 1.1%                        |
| Non-Hispanic Other Race                         | 1.6%       | 6.5%           | 0.8%              | 7.0%           | 0.7%         | 4.4%           | 1.1%        | 5.9%      | 0.9%       | 3.3%        | -45.0%                         | -48.7%                      |
| Non-Hispanic Two or More Races                  | 1.9%       | 3.2%           | 3.3%              | 3.9%           | 4.0%         | 4.9%           | 5.3%        | 5.3%      | 4.9%       | 5.4%        | 155.1%                         | 68.0%                       |
| Hispanic or Latino                              | 2.8%       | 12.0%          | 2.8%              | 12.5%          | 2.8%         | 13.1%          | 3.0%        | 13.4%     | 3.1%       | 13.4%       | 9.8%                           | 12.1%                       |
| B. Caratan                                      |            |                |                   |                |              |                |             |           |            |             |                                |                             |
| By Gender                                       | FO 40/     | E0 E0/         | FO 00/            | FO 00/         | FO 40/       | FO 00/         | FO 40/      | E4 00/    | FO 40/     | E4 00/      | 0.00/                          | 4.40/                       |
| Male                                            | 53.4%      | 50.5%<br>49.5% | 52.9%             | 50.8%<br>49.2% | 53.4%        | 50.8%<br>49.2% | 53.4%       | 51.0%     | 53.4%      | 51.2%       | 0.0%                           | 1.4%                        |
| Female                                          | 46.6%      | 49.5%          | 47.1%             | 49.2%          | 46.6%        | 49.2%          | 46.6%       | 49.0%     | 46.6%      | 48.8%       | 0.0%                           | -1.4%                       |
| By First Placement Setting                      |            |                |                   |                |              |                |             |           |            |             |                                |                             |
| Family Setting                                  | 75.7%      | 72.8%          | 73.8%             | 73.4%          | 75.2%        | 75.8%          | 75.0%       | 77.1%     | 75.6%      | 79.0%       | -0.1%                          | 8.5%                        |
| Pre-adoptive Home                               | 3.0%       | 3.2%           | 4.2%              | 3.4%           | 4.0%         | 3.5%           | 4.3%        | 3.1%      | 3.4%       | 4.5%        | 15.1%                          | 41.8%                       |
| Foster Family Home – Relative                   | 23.1%      | 24.4%          | 22.0%             | 24.8%          | 26.6%        | 29.6%          | 26.9%       | 31.5%     | 28.8%      | 34.1%       | 24.9%                          | 39.7%                       |
| Foster Family Home – Non-Relative               | 49.7%      | 45.2%          | 47.6%             | 45.2%          | 44.7%        | 42.7%          | 43.8%       | 42.5%     | 43.4%      | 40.5%       | -12.7%                         | -10.6%                      |
| Congregate Care Setting                         | 19.9%      | 20.6%          | 20.0%             | 19.6%          | 18.6%        | 18.3%          | 18.4%       | 17.1%     | 18.4%      | 15.8%       | -7.7%                          | -22.9%                      |
| Group Home                                      | 14.7%      | 12.5%          | 14.2%             | 12.1%          | 13.9%        | 11.6%          | 14.5%       | 10.5%     | 14.5%      | 9.1%        | -1.9%                          | -27.7%                      |
| Institution                                     | 5.2%       | 8.0%           | 5.7%              | 7.5%           | 4.7%         | 6.8%           | 3.9%        | 6.6%      | 4.0%       | 6.8%        | -24.0%                         | -15.6%                      |
| Supervised Independent Living                   | 1.1%       | 1.8%           | 1.4%              | 2.0%           | 0.8%         | 1.9%           | 1.1%        | 1.7%      | 0.8%       | 1.6%        | -21.5%                         | -12.3%                      |
| Runaway                                         | 0.1%       | 1.4%           | 0.2%              | 1.8%           | 0.3%         | 1.2%           | 0.0%        | 1.3%      | 0.2%       | 1.4%        | 185.8%                         | -4.3%                       |
| Trial Home Visit                                | 3.2%       | 3.4%           | 4.6%              | 3.2%           | 5.0%         | 2.8%           | 5.5%        | 2.9%      | 5.0%       | 2.2%        | 53.9%                          | -35.3%                      |
|                                                 |            |                |                   |                |              |                |             |           |            |             |                                |                             |
| Children Entering Foster Care                   |            |                |                   |                |              |                |             |           |            |             |                                |                             |
| All Entries into Foster Care During the Year    | 757        | 9,793          | 700               | 9,306          | 811          | 10,364         | 821         | 10,387    | 945        | 10,567      | 24.8%                          | 7.9%                        |
| Rural Foster Ca                                 | re Servic  | 96             |                   |                | F            | Percent o      | f All Chile | dren Serv | ed by Pl   | acement 9   | Setting, 2016                  |                             |
| 2,000 Kurai Foster Ca                           | ie sei vie | (3             |                   | licated        |              |                |             |           | ,          |             | , cuig, 2020                   |                             |
|                                                 |            |                | Childre<br>Served |                | Urban        |                |             |           |            |             |                                |                             |
| 1,500                                           |            |                | Served            | ,              | Urban-N      | 1ix            |             |           |            |             |                                |                             |
|                                                 |            |                | Exits             |                |              |                |             |           |            |             |                                |                             |
| 1,000                                           |            |                | EXILS             |                | Rural-N      | 1IX            |             |           |            |             |                                |                             |
|                                                 |            |                | =                 |                | Rui          | ral            |             |           |            |             |                                |                             |
| 500                                             |            |                |                   |                |              | -              |             |           |            |             |                                |                             |
|                                                 |            |                | All Ent           | ries           | Sta          | te             |             |           |            |             |                                |                             |
| 0                                               |            |                |                   |                |              | 0%             | 20%         | 40        | %          | 60%         | 80% 100%                       |                             |
| 2012 2013 2014<br>Source: AFCARS Report 2013    | 201        | 5 2            | 016               |                |              | Family Set     | ting        | Group Ho  | ome        | Institution | Other                          |                             |
| Source: AFCARS Report 2011                      |            |                |                   |                | L_Source: Al | CARS Report    |             |           | Congregate | e care      |                                |                             |