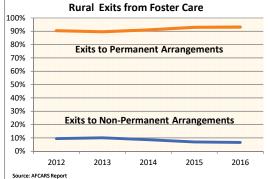

| Children Re-Entring Foster Care   Re-Entrine During the Year   Re-Entry   Re-Zero   Re-Entrine During the Year   Re-Entrine During the Year   Re-Entrine During the Year   Re-Entrine During the Year   Re-Entry   Re-Zero   Re-Entrine During the Year   Re-Entry   Re-Zero   Re-Entrine During the Year   Re-Entry   Re-Zero   Re-Entry   Re-Zero   Re-Entry   Re-Zero   Re-Entry   Re-Zero   Re-Entr   | is typically older.                   |                  |        |           |           |            |           |           |        |                 |            |                         |                |
|--------------------------------------------------------------------------------------------------------------------------------------------------------------------------------------------------------------------------------------------------------------------------------------------------------------------------------------------------------------------------------------------------------------------------------------------------------------------------------------------------------------------------------------------------------------------------------------------------------------------------------------------------------------------------------------------------------------------------------------------------------------------------------------------------------------------------------------------------------------------------------------------------------------------------------------------------------------------------------------------------------------------------------------------------------------------------------------------------------------------------------------------------------------------------------------------------------------------------------------------------------------------------------------------------------------------------------------------------------------------------------------------------------------------------------------------------------------------------------------------------------------------------------------------------------------------------------------------------------------------------------------------------------------------------------------------------------------------------------------------------------------------------------------------------------------------------------------------------------------------------------------------------------------------------------------------------------------------------------------------------------------------------------------------------------------------------------------------------------------------------------|---------------------------------------|------------------|--------|-----------|-----------|------------|-----------|-----------|--------|-----------------|------------|-------------------------|----------------|
| Children Re-Entries as Percent of All Entries  By Age  O2  I1.1% 9.5% 5.2% 6.6% 0.2% 18.9% 28.7% 21.3% 24.5% 22.7% 23.5% -5.1% -10.5% -17.0%  By Age  O2  I1.1% 9.5% 5.2% 6.6% 0.2% 18.9% 28.7% 10.3% 10.8% 0.4% 11.2% -15.6% 32.0% 10.8% -10.5% -10.5% 10.8% 10.8% 10.8% 10.8% 10.8% 10.8% 10.8% 10.8% 10.8% 10.8% 10.8% 10.8% 10.8% 10.8% 10.8% 10.8% 10.8% 10.8% 10.8% 10.8% 10.8% 10.8% 10.8% 10.8% 10.8% 10.8% 10.8% 10.8% 10.8% 10.8% 10.8% 10.8% 10.8% 10.8% 10.8% 10.8% 10.8% 10.8% 10.8% 10.8% 10.8% 10.8% 10.8% 10.8% 10.8% 10.8% 10.8% 10.8% 10.8% 10.8% 10.8% 10.8% 10.8% 10.8% 10.8% 10.8% 10.8% 10.8% 10.8% 10.8% 10.8% 10.8% 10.8% 10.8% 10.8% 10.8% 10.8% 10.8% 10.8% 10.8% 10.8% 10.8% 10.8% 10.8% 10.8% 10.8% 10.8% 10.8% 10.8% 10.8% 10.8% 10.8% 10.8% 10.8% 10.8% 10.8% 10.8% 10.8% 10.8% 10.8% 10.8% 10.8% 10.8% 10.8% 10.8% 10.8% 10.8% 10.8% 10.8% 10.8% 10.8% 10.8% 10.8% 10.8% 10.8% 10.8% 10.8% 10.8% 10.8% 10.8% 10.8% 10.8% 10.8% 10.8% 10.8% 10.8% 10.8% 10.8% 10.8% 10.8% 10.8% 10.8% 10.8% 10.8% 10.8% 10.8% 10.8% 10.8% 10.8% 10.8% 10.8% 10.8% 10.8% 10.8% 10.8% 10.8% 10.8% 10.8% 10.8% 10.8% 10.8% 10.8% 10.8% 10.8% 10.8% 10.8% 10.8% 10.8% 10.8% 10.8% 10.8% 10.8% 10.8% 10.8% 10.8% 10.8% 10.8% 10.8% 10.8% 10.8% 10.8% 10.8% 10.8% 10.8% 10.8% 10.8% 10.8% 10.8% 10.8% 10.8% 10.8% 10.8% 10.8% 10.8% 10.8% 10.8% 10.8% 10.8% 10.8% 10.8% 10.8% 10.8% 10.8% 10.8% 10.8% 10.8% 10.8% 10.8% 10.8% 10.8% 10.8% 10.8% 10.8% 10.8% 10.8% 10.8% 10.8% 10.8% 10.8% 10.8% 10.8% 10.8% 10.8% 10.8% 10.8% 10.8% 10.8% 10.8% 10.8% 10.8% 10.8% 10.8% 10.8% 10.8% 10.8% 10.8% 10.8% 10.8% 10.8% 10.8% 10.8% 10.8% 10.8% 10.8% 10.8% 10.8% 10.8% 10.8% 10.8% 10.8% 10.8% 10.8% 10.8% 10.8% 10.8% 10.8% 10.8% 10.8% 10.8% 10.8% 10.8% 10.8% 10.8% 10.8% 10.8% 10.8% 10.8% 10.8% 10.8% 10.8% 10.8% 10.8% 10.8% 10.8% 10.8% 10.8% 10.8% 10.8% 10.8% 10.8% 10.8% 10.8% 10.8% 10.8% 10.8% 10.8% 10.8% 10.8% 10.8% 10.8% 10.8% 10.8% 10.8% 10.8% 10.8% 10.8% 10.8% 10.8% 10.8% 10.8% 10.8% 10.8% 10.8% 10.8% 10.8% 10.8% 10.8% 10.8% 10.8% 10.8% 10.8% 10.8% 10.8% 10.8% 10.8% 10.8% 10.8% 10.8% 10.8% 10.8 | Indicator                             |                  |        |           |           |            |           |           |        |                 |            | Rural % Change          | State % Change |
| Re-Entries as Percent of All Entries  By Age  O_2  11.1%                                                                                                                                                                                                                                                                                                                                                                                                                                                                                                                                                                                                                                                                                                                                                                                                                                                                                                                                                                                                                                                                                                                                                                                                                                                                                                                                                                                                                                                                                                                                                                                                                                                                                                                                                                                                                                                                                                                                                                                                                                                                       |                                       | Rural            | State  | Rural     | State     | Rural      | State     | Rural     | State  | Rural           | State      | 2012 to 2016            | 2012 to 2016   |
| By Age  0 - 2                                                                                                                                                                                                                                                                                                                                                                                                                                                                                                                                                                                                                                                                                                                                                                                                                                                                                                                                                                                                                                                                                                                                                                                                                                                                                                                                                                                                                                                                                                                                                                                                                                                                                                                                                                                                                                                                                                                                                                                                                                                                                                                  | 3                                     |                  |        |           |           |            |           |           |        |                 |            | 40 -04                  | 4.5. = 0.4     |
| By Age  O-2 111.1% 8.5% 5.2% 6.6% 9.2% 8.2% 10.3% 10.8% 9.4% 112.5% 3.26% 3.26% 1.9% 1.9% 1.9% 1.9% 1.9% 1.9% 1.9% 1.9                                                                                                                                                                                                                                                                                                                                                                                                                                                                                                                                                                                                                                                                                                                                                                                                                                                                                                                                                                                                                                                                                                                                                                                                                                                                                                                                                                                                                                                                                                                                                                                                                                                                                                                                                                                                                                                                                                                                                                                                         | · ·                                   |                  | ,      | -         | ,         |            | ,         |           | ,      |                 |            |                         |                |
| 0-2   11-19%   8.5%   5.2%   6.6%   9.2%   8.2%   10.3%   10.8%   9.4%   11.2%   9.7%   -32.0%   32.6%   -32.6%   -32.6%   -32.6%   -32.6%   -32.6%   -32.6%   -32.6%   -32.6%   -32.6%   -32.6%   -32.6%   -32.6%   -32.6%   -32.6%   -32.6%   -32.6%   -32.6%   -32.6%   -32.6%   -32.6%   -32.6%   -32.6%   -32.6%   -32.6%   -32.6%   -32.6%   -32.6%   -32.6%   -32.6%   -32.6%   -32.6%   -32.6%   -32.6%   -32.6%   -32.6%   -32.6%   -32.6%   -32.6%   -32.6%   -32.6%   -32.6%   -32.6%   -32.6%   -32.6%   -32.6%   -32.6%   -32.6%   -32.6%   -32.6%   -32.6%   -32.6%   -32.6%   -32.6%   -32.6%   -32.6%   -32.6%   -32.6%   -32.6%   -32.6%   -32.6%   -32.6%   -32.6%   -32.6%   -32.6%   -32.6%   -32.6%   -32.6%   -32.6%   -32.6%   -32.6%   -32.6%   -32.6%   -32.6%   -32.6%   -32.6%   -32.6%   -32.6%   -32.6%   -32.6%   -32.6%   -32.6%   -32.6%   -32.6%   -32.6%   -32.6%   -32.6%   -32.6%   -32.6%   -32.6%   -32.6%   -32.6%   -32.6%   -32.6%   -32.6%   -32.6%   -32.6%   -32.6%   -32.6%   -32.6%   -32.6%   -32.6%   -32.6%   -32.6%   -32.6%   -32.6%   -32.6%   -32.6%   -32.6%   -32.6%   -32.6%   -32.6%   -32.6%   -32.6%   -32.6%   -32.6%   -32.6%   -32.6%   -32.6%   -32.6%   -32.6%   -32.6%   -32.6%   -32.6%   -32.6%   -32.6%   -32.6%   -32.6%   -32.6%   -32.6%   -32.6%   -32.6%   -32.6%   -32.6%   -32.6%   -32.6%   -32.6%   -32.6%   -32.6%   -32.6%   -32.6%   -32.6%   -32.6%   -32.6%   -32.6%   -32.6%   -32.6%   -32.6%   -32.6%   -32.6%   -32.6%   -32.6%   -32.6%   -32.6%   -32.6%   -32.6%   -32.6%   -32.6%   -32.6%   -32.6%   -32.6%   -32.6%   -32.6%   -32.6%   -32.6%   -32.6%   -32.6%   -32.6%   -32.6%   -32.6%   -32.6%   -32.6%   -32.6%   -32.6%   -32.6%   -32.6%   -32.6%   -32.6%   -32.6%   -32.6%   -32.6%   -32.6%   -32.6%   -32.6%   -32.6%   -32.6%   -32.6%   -32.6%   -32.6%   -32.6%   -32.6%   -32.6%   -32.6%   -32.6%   -32.6%   -32.6%   -32.6%   -32.6%   -32.6%   -32.6%   -32.6%   -32.6%   -32.6%   -32.6%   -32.6%   -32.6%   -32.6%   -32.6%   -32.6%   -32.6%   -32.6%   -32.6%   -32.6%   -32.6%   -32.6%   -32.6%   -32.6% | Re-Entries as Percent of All Entries  | 25.0%            | 28.3%  | 22.0%     | 28.0%     | 18.9%      | 26.7%     | 21.3%     | 24.5%  | 23.7%           | 23.5%      | -5.1%                   | -17.0%         |
| 0-2   11-19%   8.5%   5.2%   6.6%   9.2%   8.2%   10.3%   10.8%   9.4%   11.2%   9.7%   -32.0%   32.6%   -32.6%   -32.6%   -32.6%   -32.6%   -32.6%   -32.6%   -32.6%   -32.6%   -32.6%   -32.6%   -32.6%   -32.6%   -32.6%   -32.6%   -32.6%   -32.6%   -32.6%   -32.6%   -32.6%   -32.6%   -32.6%   -32.6%   -32.6%   -32.6%   -32.6%   -32.6%   -32.6%   -32.6%   -32.6%   -32.6%   -32.6%   -32.6%   -32.6%   -32.6%   -32.6%   -32.6%   -32.6%   -32.6%   -32.6%   -32.6%   -32.6%   -32.6%   -32.6%   -32.6%   -32.6%   -32.6%   -32.6%   -32.6%   -32.6%   -32.6%   -32.6%   -32.6%   -32.6%   -32.6%   -32.6%   -32.6%   -32.6%   -32.6%   -32.6%   -32.6%   -32.6%   -32.6%   -32.6%   -32.6%   -32.6%   -32.6%   -32.6%   -32.6%   -32.6%   -32.6%   -32.6%   -32.6%   -32.6%   -32.6%   -32.6%   -32.6%   -32.6%   -32.6%   -32.6%   -32.6%   -32.6%   -32.6%   -32.6%   -32.6%   -32.6%   -32.6%   -32.6%   -32.6%   -32.6%   -32.6%   -32.6%   -32.6%   -32.6%   -32.6%   -32.6%   -32.6%   -32.6%   -32.6%   -32.6%   -32.6%   -32.6%   -32.6%   -32.6%   -32.6%   -32.6%   -32.6%   -32.6%   -32.6%   -32.6%   -32.6%   -32.6%   -32.6%   -32.6%   -32.6%   -32.6%   -32.6%   -32.6%   -32.6%   -32.6%   -32.6%   -32.6%   -32.6%   -32.6%   -32.6%   -32.6%   -32.6%   -32.6%   -32.6%   -32.6%   -32.6%   -32.6%   -32.6%   -32.6%   -32.6%   -32.6%   -32.6%   -32.6%   -32.6%   -32.6%   -32.6%   -32.6%   -32.6%   -32.6%   -32.6%   -32.6%   -32.6%   -32.6%   -32.6%   -32.6%   -32.6%   -32.6%   -32.6%   -32.6%   -32.6%   -32.6%   -32.6%   -32.6%   -32.6%   -32.6%   -32.6%   -32.6%   -32.6%   -32.6%   -32.6%   -32.6%   -32.6%   -32.6%   -32.6%   -32.6%   -32.6%   -32.6%   -32.6%   -32.6%   -32.6%   -32.6%   -32.6%   -32.6%   -32.6%   -32.6%   -32.6%   -32.6%   -32.6%   -32.6%   -32.6%   -32.6%   -32.6%   -32.6%   -32.6%   -32.6%   -32.6%   -32.6%   -32.6%   -32.6%   -32.6%   -32.6%   -32.6%   -32.6%   -32.6%   -32.6%   -32.6%   -32.6%   -32.6%   -32.6%   -32.6%   -32.6%   -32.6%   -32.6%   -32.6%   -32.6%   -32.6%   -32.6%   -32.6%   -32.6%   -32.6%   -32.6%   -32.6% | By Age                                |                  |        |           |           |            |           |           |        |                 |            |                         |                |
| 3-5 6 16.4% 9.5% 9.1% 7.8% 7.2% 9.2% 16.0% 11.2% 9.7% 11.2% 9.7% 9.9% 19.9% 19.9% 17.8% 7.8% 7.8% 7.8% 19.9% 11.2% 9.7% 19.9% 19.9% 11.2% 9.7% 19.9% 19.9% 17.5% 19.9% 19.9% 17.5% 19.9% 19.9% 17.5% 19.9% 19.9% 17.5% 19.9% 19.9% 17.5% 19.9% 19.9% 17.5% 19.9% 19.9% 17.5% 19.9% 19.9% 17.5% 19.9% 19.9% 17.5% 19.9% 19.9% 17.5% 19.9% 19.9% 17.5% 19.9% 19.9% 17.5% 19.9% 19.9% 17.5% 19.9% 19.9% 17.5% 19.9% 19.9% 17.5% 19.9% 19.9% 17.5% 19.9% 19.9% 17.5% 19.9% 19.9% 17.5% 19.9% 19.9% 17.5% 19.9% 19.9% 19.9% 19.9% 19.9% 19.9% 19.9% 19.9% 19.9% 19.9% 19.9% 19.9% 19.9% 19.9% 19.9% 19.9% 19.9% 19.9% 19.9% 19.9% 19.9% 19.9% 19.9% 19.9% 19.9% 19.9% 19.9% 19.9% 19.9% 19.9% 19.9% 19.9% 19.9% 19.9% 19.9% 19.9% 19.9% 19.9% 19.9% 19.9% 19.9% 19.9% 19.9% 19.9% 19.9% 19.9% 19.9% 19.9% 19.9% 19.9% 19.9% 19.9% 19.9% 19.9% 19.9% 19.9% 19.9% 19.9% 19.9% 19.9% 19.9% 19.9% 19.9% 19.9% 19.9% 19.9% 19.9% 19.9% 19.9% 19.9% 19.9% 19.9% 19.9% 19.9% 19.9% 19.9% 19.9% 19.9% 19.9% 19.9% 19.9% 19.9% 19.9% 19.9% 19.9% 19.9% 19.9% 19.9% 19.9% 19.9% 19.9% 19.9% 19.9% 19.9% 19.9% 19.9% 19.9% 19.9% 19.9% 19.9% 19.9% 19.9% 19.9% 19.9% 19.9% 19.9% 19.9% 19.9% 19.9% 19.9% 19.9% 19.9% 19.9% 19.9% 19.9% 19.9% 19.9% 19.9% 19.9% 19.9% 19.9% 19.9% 19.9% 19.9% 19.9% 19.9% 19.9% 19.9% 19.9% 19.9% 19.9% 19.9% 19.9% 19.9% 19.9% 19.9% 19.9% 19.9% 19.9% 19.9% 19.9% 19.9% 19.9% 19.9% 19.9% 19.9% 19.9% 19.9% 19.9% 19.9% 19.9% 19.9% 19.9% 19.9% 19.9% 19.9% 19.9% 19.9% 19.9% 19.9% 19.9% 19.9% 19.9% 19.9% 19.9% 19.9% 19.9% 19.9% 19.9% 19.9% 19.9% 19.9% 19.9% 19.9% 19.9% 19.9% 19.9% 19.9% 19.9% 19.9% 19.9% 19.9% 19.9% 19.9% 19.9% 19.9% 19.9% 19.9% 19.9% 19.9% 19.9% 19.9% 19.9% 19.9% 19.9% 19.9% 19.9% 19.9% 19.9% 19.9% 19.9% 19.9% 19.9% 19.9% 19.9% 19.9% 19.9% 19.9% 19.9% 19.9% 19.9% 19.9% 19.9% 19.9% 19.9% 19.9% 19.9% 19.9% 19.9% 19.9% 19.9% 19.9% 19.9% 19.9% 19.9% 19.9% 19.9% 19.9% 19.9% 19.9% 19.9% 19.9% 19.9% 19.9% 19.9% 19.9% 19.9% 19.9% 19.9% 19.9% 19.9% 19.9% 19.9% 19.9% 19.9% 19.9% 19.9% 19.9% 19.9% 19.9% 19.9% 19.9% 19.9% 19.9% 19.9% 19.9% 19.9% 19.9% 19.9% 19.9% 1 |                                       | 11 1%            | 8.5%   | 5.2%      | 6.6%      | 9 2%       | 8 2%      | 10.3%     | 10.8%  | 9.4%            | 11 2%      | -15.6%                  | 32.6%          |
| 6-8 6.9% 6.5% 7.8% 7.8% 8.5% 8.9% 7.9% 6.7% 5.7% 7.9% 10.3% 10.1% 40.3% 56.8% 10.1% 10.1% 10.1% 10.1% 10.1% 10.1% 10.1% 10.1% 10.1% 10.1% 10.1% 10.1% 10.1% 10.1% 10.1% 10.1% 10.1% 10.1% 10.1% 10.1% 10.1% 10.1% 10.1% 10.1% 10.1% 10.1% 10.1% 10.1% 10.1% 10.1% 10.1% 10.1% 10.1% 10.1% 10.1% 10.1% 10.1% 10.1% 10.1% 10.1% 10.1% 10.1% 10.1% 10.1% 10.1% 10.1% 10.1% 10.1% 10.1% 10.1% 10.1% 10.1% 10.1% 10.1% 10.1% 10.1% 10.1% 10.1% 10.1% 10.1% 10.1% 10.1% 10.1% 10.1% 10.1% 10.1% 10.1% 10.1% 10.1% 10.1% 10.1% 10.1% 10.1% 10.1% 10.1% 10.1% 10.1% 10.1% 10.1% 10.1% 10.1% 10.1% 10.1% 10.1% 10.1% 10.1% 10.1% 10.1% 10.1% 10.1% 10.1% 10.1% 10.1% 10.1% 10.1% 10.1% 10.1% 10.1% 10.1% 10.1% 10.1% 10.1% 10.1% 10.1% 10.1% 10.1% 10.1% 10.1% 10.1% 10.1% 10.1% 10.1% 10.1% 10.1% 10.1% 10.1% 10.1% 10.1% 10.1% 10.1% 10.1% 10.1% 10.1% 10.1% 10.1% 10.1% 10.1% 10.1% 10.1% 10.1% 10.1% 10.1% 10.1% 10.1% 10.1% 10.1% 10.1% 10.1% 10.1% 10.1% 10.1% 10.1% 10.1% 10.1% 10.1% 10.1% 10.1% 10.1% 10.1% 10.1% 10.1% 10.1% 10.1% 10.1% 10.1% 10.1% 10.1% 10.1% 10.1% 10.1% 10.1% 10.1% 10.1% 10.1% 10.1% 10.1% 10.1% 10.1% 10.1% 10.1% 10.1% 10.1% 10.1% 10.1% 10.1% 10.1% 10.1% 10.1% 10.1% 10.1% 10.1% 10.1% 10.1% 10.1% 10.1% 10.1% 10.1% 10.1% 10.1% 10.1% 10.1% 10.1% 10.1% 10.1% 10.1% 10.1% 10.1% 10.1% 10.1% 10.1% 10.1% 10.1% 10.1% 10.1% 10.1% 10.1% 10.1% 10.1% 10.1% 10.1% 10.1% 10.1% 10.1% 10.1% 10.1% 10.1% 10.1% 10.1% 10.1% 10.1% 10.1% 10.1% 10.1% 10.1% 10.1% 10.1% 10.1% 10.1% 10.1% 10.1% 10.1% 10.1% 10.1% 10.1% 10.1% 10.1% 10.1% 10.1% 10.1% 10.1% 10.1% 10.1% 10.1% 10.1% 10.1% 10.1% 10.1% 10.1% 10.1% 10.1% 10.1% 10.1% 10.1% 10.1% 10.1% 10.1% 10.1% 10.1% 10.1% 10.1% 10.1% 10.1% 10.1% 10.1% 10.1% 10.1% 10.1% 10.1% 10.1% 10.1% 10.1% 10.1% 10.1% 10.1% 10.1% 10.1% 10.1% 10.1% 10.1% 10.1% 10.1% 10.1% 10.1% 10.1% 10.1% 10.1% 10.1% 10.1% 10.1% 10.1% 10.1% 10.1% 10.1% 10.1% 10.1% 10.1% 10.1% 10.1% 10.1% 10.1% 10.1% 10.1% 10.1% 10.1% 10.1% 10.1% 10.1% 10.1% 10.1% 10.1% 10.1% 10.1% 10.1% 10.1% 10.1% 10.1% 10.1% 10.1% 10.1% 10.1% 10.1% 10.1% 10.1% 10.1% 10.1% 10.1% 10.1% 10.1%  |                                       |                  |        |           |           |            |           |           |        |                 |            |                         |                |
| 9-11 1 5.8   5.7 4   5.8   6.3   7.4   5.8   6.3   7.4   5.8   6.3   7.4   5.8   6.3   7.4   7.5   7.5   7.5   7.5   7.5   7.5   1.2   7.5   1.2   7.5   1.2   7.5   1.2   7.5   1.2   7.5   1.2   7.5   1.2   7.5   1.2   7.5   1.2   7.5   1.2   7.5   1.2   7.5   1.2   7.5   1.2   7.5   1.2   7.5   1.2   7.5   1.2   7.5   1.2   7.5   1.2   7.5   1.2   7.5   1.2   7.5   1.2   7.5   1.2   7.5   1.2   7.5   1.2   7.5   1.2   7.5   1.2   7.5   1.2   7.5   1.2   7.5   1.2   7.5   1.2   7.5   1.2   7.5   7.5   1.2   7.5   1.2   7.5   7.5   7.5   7.5   7.5   7.5   7.5   7.5   7.5   7.5   7.5   7.5   7.5   7.5   7.5   7.5   7.5   7.5   7.5   7.5   7.5   7.5   7.5   7.5   7.5   7.5   7.5   7.5   7.5   7.5   7.5   7.5   7.5   7.5   7.5   7.5   7.5   7.5   7.5   7.5   7.5   7.5   7.5   7.5   7.5   7.5   7.5   7.5   7.5   7.5   7.5   7.5   7.5   7.5   7.5   7.5   7.5   7.5   7.5   7.5   7.5   7.5   7.5   7.5   7.5   7.5   7.5   7.5   7.5   7.5   7.5   7.5   7.5   7.5   7.5   7.5   7.5   7.5   7.5   7.5   7.5   7.5   7.5   7.5   7.5   7.5   7.5   7.5   7.5   7.5   7.5   7.5   7.5   7.5   7.5   7.5   7.5   7.5   7.5   7.5   7.5   7.5   7.5   7.5   7.5   7.5   7.5   7.5   7.5   7.5   7.5   7.5   7.5   7.5   7.5   7.5   7.5   7.5   7.5   7.5   7.5   7.5   7.5   7.5   7.5   7.5   7.5   7.5   7.5   7.5   7.5   7.5   7.5   7.5   7.5   7.5   7.5   7.5   7.5   7.5   7.5   7.5   7.5   7.5   7.5   7.5   7.5   7.5   7.5   7.5   7.5   7.5   7.5   7.5   7.5   7.5   7.5   7.5   7.5   7.5   7.5   7.5   7.5   7.5   7.5   7.5   7.5   7.5   7.5   7.5   7.5   7.5   7.5   7.5   7.5   7.5   7.5   7.5   7.5   7.5   7.5   7.5   7.5   7.5   7.5   7.5   7.5   7.5   7.5   7.5   7.5   7.5   7.5   7.5   7.5   7.5   7.5   7.5   7.5   7.5   7.5   7.5   7.5   7.5   7.5   7.5   7.5   7.5   7.5   7.5   7.5   7.5   7.5   7.5   7.5   7.5   7.5   7.5   7.5   7.5   7.5   7.5   7.5   7.5   7.5   7.5   7.5   7.5   7.5   7.5   7.5   7.5   7.5   7.5   7.5   7.5   7.5   7.5   7.5   7.5   7.5   7.5   7.5   7.5   7.5   7.5   7.5   7.5   7.5   7.5   7.5   7.5   7.5   7.5 |                                       |                  |        | -         | _         |            | _         |           |        |                 | -          |                         | -              |
| 15-17                                                                                                                                                                                                                                                                                                                                                                                                                                                                                                                                                                                                                                                                                                                                                                                                                                                                                                                                                                                                                                                                                                                                                                                                                                                                                                                                                                                                                                                                                                                                                                                                                                                                                                                                                                                                                                                                                                                                                                                                                                                                                                                          | 9-11                                  | 5.8%             | 7.4%   | 5.8%      | 6.3%      | 9.8%       | 7.5%      | 5.7%      | 7.9%   | 12.1%           | 9.6%       | 107.1%                  | 30.8%          |
| By Race and Ethnicity   Non-Hispanic White   93.1%   55.6%   64.3%   68.2%   68.6%   63.4%   63.5%   52.%   57.9%   55.4%   57.9%   55.4%   55.3%   -0.4%   -13.9%   -13.9%   -13.9%   -13.9%   -13.9%   -13.9%   -13.9%   -13.9%   -13.9%   -13.9%   -13.9%   -13.9%   -13.9%   -13.9%   -13.9%   -13.9%   -13.9%   -13.9%   -13.9%   -13.9%   -13.9%   -13.9%   -13.9%   -13.9%   -13.9%   -13.9%   -13.9%   -13.9%   -13.9%   -13.9%   -13.9%   -13.9%   -13.9%   -13.9%   -13.9%   -13.9%   -13.9%   -13.9%   -13.9%   -13.9%   -13.9%   -13.9%   -13.9%   -13.9%   -13.9%   -13.9%   -13.9%   -13.9%   -13.9%   -13.9%   -13.9%   -13.9%   -13.9%   -13.9%   -13.9%   -13.9%   -13.9%   -13.9%   -13.9%   -13.9%   -13.9%   -13.9%   -13.9%   -13.9%   -13.9%   -13.9%   -13.9%   -13.9%   -13.9%   -13.9%   -13.9%   -13.9%   -13.9%   -13.9%   -13.9%   -13.9%   -13.9%   -13.9%   -13.9%   -13.9%   -13.9%   -13.9%   -13.9%   -13.9%   -13.9%   -13.9%   -13.9%   -13.9%   -13.9%   -13.9%   -13.9%   -13.9%   -13.9%   -13.9%   -13.9%   -13.9%   -13.9%   -13.9%   -13.9%   -13.9%   -13.9%   -13.9%   -13.9%   -13.9%   -13.9%   -13.9%   -13.9%   -13.9%   -13.9%   -13.9%   -13.9%   -13.9%   -13.9%   -13.9%   -13.9%   -13.9%   -13.9%   -13.9%   -13.9%   -13.9%   -13.9%   -13.9%   -13.9%   -13.9%   -13.9%   -13.9%   -13.9%   -13.9%   -13.9%   -13.9%   -13.9%   -13.9%   -13.9%   -13.9%   -13.9%   -13.9%   -13.9%   -13.9%   -13.9%   -13.9%   -13.9%   -13.9%   -13.9%   -13.9%   -13.9%   -13.9%   -13.9%   -13.9%   -13.9%   -13.9%   -13.9%   -13.9%   -13.9%   -13.9%   -13.9%   -13.9%   -13.9%   -13.9%   -13.9%   -13.9%   -13.9%   -13.9%   -13.9%   -13.9%   -13.9%   -13.9%   -13.9%   -13.9%   -13.9%   -13.9%   -13.9%   -13.9%   -13.9%   -13.9%   -13.9%   -13.9%   -13.9%   -13.9%   -13.9%   -13.9%   -13.9%   -13.9%   -13.9%   -13.9%   -13.9%   -13.9%   -13.9%   -13.9%   -13.9%   -13.9%   -13.9%   -13.9%   -13.9%   -13.9%   -13.9%   -13.9%   -13.9%   -13.9%   -13.9%   -13.9%   -13.9%   -13.9%   -13.9%   -13.9%   -13.9%   -13.9%   -13.9%   -13.9%   -13.9%   -13.9%    | 12-14                                 | 17.5%            | 21.7%  | 20.1%     | 18.4%     | 19.6%      | 17.1%     | 17.7%     | 16.5%  | 15.2%           | 18.5%      | -13.1%                  | -14.7%         |
| Infants (age 0-1)                                                                                                                                                                                                                                                                                                                                                                                                                                                                                                                                                                                                                                                                                                                                                                                                                                                                                                                                                                                                                                                                                                                                                                                                                                                                                                                                                                                                                                                                                                                                                                                                                                                                                                                                                                                                                                                                                                                                                                                                                                                                                                              | 15-17                                 | 41.8%            | 44.1%  | 45.5%     | 46.3%     | 41.2%      | 43.7%     | 38.3%     | 38.2%  | 39.7%           | 36.4%      | -4.9%                   | -17.4%         |
| By Race and Ethnicity Non-Hispanic White Non-Hispanic Other Race Non-Hispanic Other Races Hispanic or Latino  Male Female  Female  Female  Female  Female  Female  Foster Family Home - Non-Relative Roughton Bank of Mark of Ma | 18-20                                 | 0.5%             |        |           |           |            |           |           |        |                 |            |                         |                |
| By Race and Ethnicity Non-Hispanic White Non-Hispanic Black or African American 2.6% 45.5% 32.9% 42.9% 43.3% 40.41% 36.8% 66.3% 34.7% 87.5% 39.5% 40.0% 40.1% 51.9% 1.19% 1.19% Non-Hispanic Cher Race Non-Hispanic Two or More Races 1.1% 3.3% 3.9% 3.4% 0.7% 4.2% 2.0% 43.8% 40.0% 40.4% 40.9% 51.9% 1.19% 1.19% Non-Hispanic Two or More Races 1.1% 3.3% 3.9% 3.4% 0.7% 4.5% 5.7% 4.9% 4.9% 5.8% 364.1% 73.6% 34.4% 73.6% 36.4% 77.8% 5.8% 364.1% 73.6% 36.4% 72.5% 3.2% 4.9% 5.8% 364.1% 73.6% 36.4% 73.6% 36.4% 72.5% 3.2% 4.9% 5.8% 364.1% 73.6% 36.4% 50.6% 57.7% 50.5% 57.7% 50.5% 57.6% 50.3% 3.7% 5.8% 364.1% 57.8% 5.8% 364.1% 57.8% 5.8% 364.1% 57.8% 5.8% 364.1% 57.8% 5.8% 364.1% 57.8% 5.8% 364.1% 57.8% 50.6% 57.7% 50.5% 57.7% 50.5% 57.6% 50.3% 3.7% 5.8% 364.1% 57.8% 5.8% 364.1% 57.8% 50.6% 57.7% 50.5% 57.7% 50.5% 57.6% 50.3% 3.7% 5.8% 364.1% 57.8% 50.6% 57.7% 50.5% 57.7% 50.5% 57.6% 50.3% 3.7% 5.8% 5.8% 50.6% 57.7% 50.5% 57.7% 50.5% 57.6% 50.3% 3.7% 5.8% 50.6% 57.7% 50.5% 50.5% 57.7% 50.5% 50.5% 57.7% 50.5% 50.5% 57.7% 50.5% 50.5% 57.7% 50.5% 50.5% 57.7% 50.5% 50.5% 50.6% 57.7% 50.5% 50.6% 50.5% 50.6% 50.6% 50.6% 50.6% 50.6% 50.6% 50.6% 50.6% 50.6% 50.6% 50.6% 50.6% 50.6% 50.6% 50.6% 50.6% 50.6% 50.6% 50.6% 50.6% 50.6% 50.6% 50.6% 50.6% 50.6% 50.6% 50.6% 50.6% 50.6% 50.6% 50.6% 50.6% 50.6% 50.6% 50.6% 50.6% 50.6% 50.6% 50.6% 50.6% 50.6% 50.6% 50.6% 50.6% 50.6% 50.6% 50.6% 50.6% 50.6% 50.6% 50.6% 50.6% 50.6% 50.6% 50.6% 50.6% 50.6% 50.6% 50.6% 50.6% 50.6% 50.6% 50.6% 50.6% 50.6% 50.6% 50.6% 50.6% 50.6% 50.6% 50.6% 50.6% 50.6% 50.6% 50.6% 50.6% 50.6% 50.6% 50.6% 50.6% 50.6% 50.6% 50.6% 50.6% 50.6% 50.6% 50.6% 50.6% 50.6% 50.6% 50.6% 50.6% 50.6% 50.6% 50.6% 50.6% 50.6% 50.6% 50.6% 50.6% 50.6% 50.6% 50.6% 50.6% 50.6% 50.6% 50.6% 50.6% 50.6% 50.6% 50.6% 50.6% 50.6% 50.6% 50.6% 50.6% 50.6% 50.6% 50.6% 50.6% 50.6% 50.6% 50.6% 50.6% 50.6% 50.6% 50.6% 50.6% 50.6% 50.6% 50.6% 50.6% 50.6% 50.6% 50.6% 50.6% 50.6% 50.6% 50.6% 50.6% 50.6% 50.6% 50.6% 50.6% 50.6% 50.6% 50.6% 50.6% 50.6% 50.6% 50.6% 50.6% 50.6% 50.6% 50.6% 50.6% 50.6% 50.6% 5 |                                       |                  |        | -         |           |            | -         | -         |        |                 |            |                         |                |
| Non-Hispanic Black or African American Non-Hispanic Black or African American Non-Hispanic Diver Race Non-Hispanic Two or More Races Non-Hispanic Two or More Races Non-Hispanic Tudo or More  | Youth (age 13+)                       | 55.6%            | 64.3%  | 68.2%     | 68.6%     | 63.4%      | 63.5%     | 55.4%     | 57.9%  | 55.4%           | 55.3%      | -0.4%                   | -13.9%         |
| Non-Hispanic Black or African American Non-Hispanic Black or African American Non-Hispanic Diver Race Non-Hispanic Two or More Races Non-Hispanic Two or More Races Non-Hispanic Tudo or More  | Dr. Dage and Ethnicity                |                  |        |           |           |            |           |           |        |                 |            |                         |                |
| Non-Hispanic Black or African American Non-Hispanic Other Races Non-Hispanic Other Races Non-Hispanic Other Races Non-Hispanic Two or More Races Hispanic or Latino Non-Hispanic Two or More Races Hispanic Order Non-Hispanic Two or More Races Hispanic Non-Hispanic Non-Hispanic Two or More Races Hispanic Non-Hispanic Two Non-Hi |                                       | 02.40/           | 25 70/ | 00.00/    | 24.20/    | 04.10/     | 25 00/    | 06.20/    | 24 70/ | 07 50/          | 20.50/     | 6.00/                   | 10.40/         |
| Non-Hispanic Other Races Non-Hispanic Other Races Non-Hispanic Two or More Races 1,1% 3,3% 3,9% 3,4% 0,7% 4,1% 2,3% 4,9% 4,9% 4,9% 4,9% 3,84% 73,6% 73,6% 1,1% 1,1% 1,1% 1,1% 1,1% 1,1% 1,1% 1                                                                                                                                                                                                                                                                                                                                                                                                                                                                                                                                                                                                                                                                                                                                                                                                                                                                                                                                                                                                                                                                                                                                                                                                                                                                                                                                                                                                                                                                                                                                                                                                                                                                                                                                                                                                                                                                                                                                 | •                                     |                  |        |           |           |            |           |           |        |                 |            |                         |                |
| Non-Hispanic Two or More Races Hispanic or Latino   3.2%   11.3%   3.9%   3.4%   0.7%   4.5%   5.7%   4.9%   4.9%   4.9%   5.8%   364.1%   73.6%   2.4%                                                                                                                                                                                                                                                                                                                                                                                                                                                                                                                                                                                                                                                                                                                                                                                                                                                                                                                                                                                                                                                                                                                                                                                                                                                                                                                                                                                                                                                                                                                                                                                                                                                                                                                                                                                                                                                                                                                                                                        | •                                     | -                |        | _         |           |            |           |           | -      |                 | -          | 31.970                  |                |
| Hispanic or Latino   3.2%   11.3%   1.9%   11.4%   2.6%   12.2%   1.7%   12.2%   2.7%   11.6%   -15.6%   2.4%                                                                                                                                                                                                                                                                                                                                                                                                                                                                                                                                                                                                                                                                                                                                                                                                                                                                                                                                                                                                                                                                                                                                                                                                                                                                                                                                                                                                                                                                                                                                                                                                                                                                                                                                                                                                                                                                                                                                                                                                                  | ·                                     |                  |        |           |           | -          |           | -         |        |                 |            | 36/.1%                  |                |
| By Placement Setting at Re-Entry  By Placement Setting at Re-Entry by Face Shape at Re-Entry by Placement Setting at Re-Entry to Foster Care into Congregate Settings  By Placement Setting at Re-Entry by Placement Setting at Re-Entry to Foster Care, 2016  By Placement Setting at Re-Entry by Placement Setting at Re-Entry to Foster Care, 2016  By B                                                                                                                                                                                                                                                                                                                                                                                                                                                                                                                                                              | •                                     |                  |        |           | -         | -          | -         | -         | -      | -               |            |                         |                |
| Male   Female   Emails   S5.6%   47.6%   50.0%   48.1%   53.6%   50.6%   57.7%   50.5%   57.6%   50.3%   42.4%   49.7%   40.6%   42.3%   49.5%   42.4%   49.7%   40.6%   40.5%   40.6%   40.6%   40.6%   40.6%   40.6%   40.6%   40.6%   40.6%   40.6%   40.6%   40.6%   40.6%   40.6%   40.6%   40.6%   40.6%   40.6%   40.6%   40.6%   40.6%   40.6%   40.6%   40.6%   40.6%   40.6%   40.6%   40.6%   40.6%   40.6%   40.6%   40.6%   40.6%   40.6%   40.6%   40.6%   40.6%   40.6%   40.6%   40.6%   40.6%   40.6%   40.6%   40.6%   40.6%   40.6%   40.6%   40.6%   40.6%   40.6%   40.6%   40.6%   40.6%   40.6%   40.6%   40.6%   40.6%   40.6%   40.6%   40.6%   40.6%   40.6%   40.6%   40.6%   40.6%   40.6%   40.6%   40.6%   40.6%   40.6%   40.6%   40.6%   40.6%   40.6%   40.6%   40.6%   40.6%   40.6%   40.6%   40.6%   40.6%   40.6%   40.6%   40.6%   40.6%   40.6%   40.6%   40.6%   40.6%   40.6%   40.6%   40.6%   40.6%   40.6%   40.6%   40.6%   40.6%   40.6%   40.6%   40.6%   40.6%   40.6%   40.6%   40.6%   40.6%   40.6%   40.6%   40.6%   40.6%   40.6%   40.6%   40.6%   40.6%   40.6%   40.6%   40.6%   40.6%   40.6%   40.6%   40.6%   40.6%   40.6%   40.6%   40.6%   40.6%   40.6%   40.6%   40.6%   40.6%   40.6%   40.6%   40.6%   40.6%   40.6%   40.6%   40.6%   40.6%   40.6%   40.6%   40.6%   40.6%   40.6%   40.6%   40.6%   40.6%   40.6%   40.6%   40.6%   40.6%   40.6%   40.6%   40.6%   40.6%   40.6%   40.6%   40.6%   40.6%   40.6%   40.6%   40.6%   40.6%   40.6%   40.6%   40.6%   40.6%   40.6%   40.6%   40.6%   40.6%   40.6%   40.6%   40.6%   40.6%   40.6%   40.6%   40.6%   40.6%   40.6%   40.6%   40.6%   40.6%   40.6%   40.6%   40.6%   40.6%   40.6%   40.6%   40.6%   40.6%   40.6%   40.6%   40.6%   40.6%   40.6%   40.6%   40.6%   40.6%   40.6%   40.6%   40.6%   40.6%   40.6%   40.6%   40.6%   40.6%   40.6%   40.6%   40.6%   40.6%   40.6%   40.6%   40.6%   40.6%   40.6%   40.6%   40.6%   40.6%   40.6%   40.6%   40.6%   40.6%   40.6%   40.6%   40.6%   40.6%   40.6%   40.6%   40.6%   40.6%   40.6%   40.6%   40.6%   40.6%   40.6%   40.   |                                       | 0.270            | 11.070 | 11070     |           | 2.070      | 12.270    | 111 70    | 12.270 |                 | 111070     | 101070                  | 2.170          |
| Supervised Independent Living Runaway                                                                                                                                                                                                                                                                                                                                                                                                                                                                                                                                                                                                                                                                                                                                                                                                                                                                                                                                                                                                                                                                                                                                                                                                                                                                                                                                                                                                                                                                                                                                                                                                                                                                                                                                                                                                                                                                                                                                                                                                                                                                                          | By Gender                             |                  |        |           |           |            |           |           |        |                 |            |                         |                |
| By Placement Setting at Re-Entry Family Setting Pre-adoptive Home Proster Family Home – Relative Foster Family Home – Non-Relative Congregate Care Setting Group Home Institution Supervised Independent Living Runaway Trial Home Visit  Rural Re-Entries into Foster Care by Age Group and Year of Re-Entry  By Placement Setting at Re-Entry  58.7% 50.5% 52.6% 48.5% 57.5% 53.7% 57.7% 58.0% 58.5% 61.7% 58.0% 58.5% 61.7% 58.0% 58.5% 61.7% 58.0% 58.5% 61.7% 58.0% 58.5% 61.7% 60.0% 6.0% 6.0% 6.0% 6.0% 6.0% 6.0% 6.                                                                                                                                                                                                                                                                                                                                                                                                                                                                                                                                                                                                                                                                                                                                                                                                                                                                                                                                                                                                                                                                                                                                                                                                                                                                                                                                                                                                                                                                                                                                                                                                    | Male                                  | 55.6%            | 47.6%  | 50.0%     | 48.1%     | 53.6%      | 50.6%     | 57.7%     | 50.5%  | 57.6%           | 50.3%      | 3.7%                    | 5.8%           |
| Family Setting Pre-adoptive Home Pre-adoptive Home Foster Family Home – Relative Home Foster Family Home – Relative Home Foster Family Home – Relative Home Foster Family Home – Non-Relative Home Home Foster Family Home – Non-Relative Home Home Foster Family Home – Non-Relative Home Market Home Home Foster Foster Family Home – Non-Relative Home Home Home Home Home Home Home Hom                                                                                                                                                                                                                                                                                                                                                                                                                                                                                                                                                                                                                                                                                                                                                                                                                                                                                                                                                                                                                                                                                                                                                                                                                                                                                                                                                                                                                                                                                                                                                                                                               | Female                                | 44.4%            | 52.4%  | 50.0%     | 51.9%     | 46.4%      | 49.4%     | 42.3%     | 49.5%  | 42.4%           | 49.7%      | -4.6%                   | -5.2%          |
| Family Setting Pre-adoptive Home Pre-adoptive Home Foster Family Home – Relative Home Foster Family Home – Relative Home Foster Family Home – Relative Home Foster Family Home – Non-Relative Home Home Foster Family Home – Non-Relative Home Home Foster Family Home – Non-Relative Home Market Home Home Foster Foster Family Home – Non-Relative Home Home Home Home Home Home Home Hom                                                                                                                                                                                                                                                                                                                                                                                                                                                                                                                                                                                                                                                                                                                                                                                                                                                                                                                                                                                                                                                                                                                                                                                                                                                                                                                                                                                                                                                                                                                                                                                                               |                                       |                  |        |           |           |            |           |           |        |                 |            |                         |                |
| Pre-adoptive Home Foster Family Home – Relative Foster Family Home – Non-Relative Foster Family Home – Non-Relative Congregate Care Setting Group Home Institution Supervised Independent Living Runaway Trial Home Visit  Rural Re-Entries into Foster Care by Age Group and Year of Re-Entry  Pre-adoptive Home 18.0% 18.0% 18.0% 18.0% 18.0% 18.0% 18.0% 18.0% 18.0% 18.0% 18.0% 18.0% 18.0% 18.0% 18.0% 18.0% 18.0% 18.0% 18.0% 18.0% 18.0% 18.0% 18.0% 18.0% 18.0% 18.0% 18.0% 18.0% 18.0% 18.0% 18.0% 18.0% 18.0% 18.0% 18.0% 18.0% 18.0% 18.0% 18.0% 18.0% 18.0% 18.0% 18.0% 18.0% 18.0% 18.0% 18.0% 18.0% 18.0% 18.0% 18.0% 18.0% 18.0% 18.0% 18.0% 19.0% 18.0% 18.0% 18.0% 18.0% 18.0% 18.0% 18.0% 18.0% 18.0% 18.0% 18.0% 18.0% 19.0% 18.0% 19.0% 18.0% 19.0% 19.0% 19.0% 19.0% 19.0% 19.0% 19.0% 19.0% 19.0% 19.0% 19.0% 19.0% 19.0% 19.0% 19.0% 19.0% 19.0% 19.0% 19.0% 19.0% 19.0% 19.0% 19.0% 19.0% 19.0% 19.0% 19.0% 19.0% 19.0% 19.0% 19.0% 19.0% 19.0% 19.0% 19.0% 19.0% 19.0% 19.0% 19.0% 19.0% 19.0% 19.0% 19.0% 19.0% 19.0% 19.0% 19.0% 19.0% 19.0% 19.0% 19.0% 19.0% 19.0% 19.0% 19.0% 19.0% 19.0% 19.0% 19.0% 19.0% 19.0% 19.0% 19.0% 19.0% 19.0% 19.0% 19.0% 19.0% 19.0% 19.0% 19.0% 19.0% 19.0% 19.0% 19.0% 19.0% 19.0% 19.0% 19.0% 19.0% 19.0% 19.0% 19.0% 19.0% 19.0% 19.0% 19.0% 19.0% 19.0% 19.0% 19.0% 19.0% 19.0% 19.0% 19.0% 19.0% 19.0% 19.0% 19.0% 19.0% 19.0% 19.0% 19.0% 19.0% 19.0% 19.0% 19.0% 19.0% 19.0% 19.0% 19.0% 19.0% 19.0% 19.0% 19.0% 19.0% 19.0% 19.0% 19.0% 19.0% 19.0% 19.0% 19.0% 19.0% 19.0% 19.0% 19.0% 19.0% 19.0% 19.0% 19.0% 19.0% 19.0% 19.0% 19.0% 19.0% 19.0% 19.0% 19.0% 19.0% 19.0% 19.0% 19.0% 19.0% 19.0% 19.0% 19.0% 19.0% 19.0% 19.0% 19.0% 19.0% 19.0% 19.0% 19.0% 19.0% 19.0% 19.0% 19.0% 19.0% 19.0% 19.0% 19.0% 19.0% 19.0% 19.0% 19.0% 19.0% 19.0% 19.0% 19.0% 19.0% 19.0% 19.0% 19.0% 19.0% 19.0% 19.0% 19.0% 19.0% 19.0% 19.0% 19.0% 19.0% 19.0% 19.0% 19.0% 19.0% 19.0% 19.0% 19.0% 19.0% 19.0% 19.0% 19.0% 19.0% 19.0% 19.0% 19.0% 19.0% 19.0% 19.0% 19.0% 19.0% 19.0% 19.0% 19.0% 19.0% 19.0% 19.0% 19.0% 19.0% 19.0% 19.0% 19.0% 19.0% 19.0% 19.0%  |                                       |                  |        |           |           |            |           |           |        | /               |            |                         |                |
| Foster Family Home – Relative Foster Family Home – Non-Relative 40.7% 33.5% 41.6% 41.6% 33.3% 33.8% 33.8% 33.3% 33.8% 33.8% 33.3% 33.8% 33.8% 33.3% 34.0% 40.6% 40.0% 34.6% 40.0% 34.6% 40.0% 34.6% 40.0% 34.6% 40.0% 34.6% 40.0% 34.6% 40.0% 34.6% 40.0% 34.6% 40.0% 34.6% 40.0% 34.6% 40.0% 34.6% 40.0% 34.6% 40.0% 34.6% 40.0% 34.6% 40.0% 34.6% 40.0% 34.6% 40.0% 34.6% 40.0% 34.6% 40.0% 40.0% 34.6% 40.0% 34.6% 40.0% 34.6% 40.0% 34.6% 40.0% 34.6% 40.0% 40.0% 34.6% 40.0% 40.0% 34.6% 40.0% 40.0% 40.0% 40.0% 40.0% 40.0% 40.0% 40.0% 40.0% 40.0% 40.0% 40.0% 40.0% 40.0% 40.0% 40.0% 40.0% 40.0% 40.0% 40.0% 40.0% 40.0% 40.0% 40.0% 40.0% 40.0% 40.0% 40.0% 40.0% 40.0% 40.0% 40.0% 40.0% 40.0% 40.0% 40.0% 40.0% 40.0% 40.0% 40.0% 40.0% 40.0% 40.0% 40.0% 40.0% 40.0% 40.0% 40.0% 40.0% 40.0% 40.0% 40.0% 40.0% 40.0% 40.0% 40.0% 40.0% 40.0% 40.0% 40.0% 40.0% 40.0% 40.0% 40.0% 40.0% 40.0% 40.0% 40.0% 40.0% 40.0% 40.0% 40.0% 40.0% 40.0% 40.0% 40.0% 40.0% 40.0% 40.0% 40.0% 40.0% 40.0% 40.0% 40.0% 40.0% 40.0% 40.0% 40.0% 40.0% 40.0% 40.0% 40.0% 40.0% 40.0% 40.0% 40.0% 40.0% 40.0% 40.0% 40.0% 40.0% 40.0% 40.0% 40.0% 40.0% 40.0% 40.0% 40.0% 40.0% 40.0% 40.0% 40.0% 40.0% 40.0% 40.0% 40.0% 40.0% 40.0% 40.0% 40.0% 40.0% 40.0% 40.0% 40.0% 40.0% 40.0% 40.0% 40.0% 40.0% 40.0% 40.0% 40.0% 40.0% 40.0% 40.0% 40.0% 40.0% 40.0% 40.0% 40.0% 40.0% 40.0% 40.0% 40.0% 40.0% 40.0% 40.0% 40.0% 40.0% 40.0% 40.0% 40.0% 40.0% 40.0% 40.0% 40.0% 40.0% 40.0% 40.0% 40.0% 40.0% 40.0% 40.0% 40.0% 40.0% 40.0% 40.0% 40.0% 40.0% 40.0% 40.0% 40.0% 40.0% 40.0% 40.0% 40.0% 40.0% 40.0% 40.0% 40.0% 40.0% 40.0% 40.0% 40.0% 40.0% 40.0% 40.0% 40.0% 40.0% 40.0% 40.0% 40.0% 40.0% 40.0% 40.0% 40.0% 40.0% 40.0% 40.0% 40.0% 40.0% 40.0% 40.0% 40.0% 40.0% 40.0% 40.0% 40.0% 40.0% 40.0% 40.0% 40.0% 40.0% 40.0% 40.0% 40.0% 40.0% 40.0% 40.0% 40.0% 40.0% 40.0% 40.0% 40.0% 40.0% 40.0% 40.0% 40.0% 40.0% 40.0% 40.0% 40.0% 40.0% 40.0% 40.0% 40.0% 40.0% 40.0% 40.0% 40.0% 40.0% 40.0% 40.0% 40.0% 40.0% 40.0% 40.0% 40.0% 40.0% 40.0% 40.0% 40.0% 40.0% 40.0% 40.0% 40.0% 40.0% 40.0% 40.0% 40.0% 40.0% 40 | , ,                                   |                  |        |           |           |            |           |           |        |                 |            | -0.4%                   |                |
| Foster Family Home – Non-Relative Congregate Care Setting Group Home — Non-Relative A0.7% 45.3% 45.5% 44.4% 40.5% 40.6% 40.0% 37.1% 33.3% 34.0% -3.6% -24.8% -24.8% -3.6% -24.8% -24.8% -3.6% -24.8% -24.8% -3.6% -24.8% -24.8% -3.6% -24.8% -24.8% -24.8% -24.8% -24.8% -24.8% -24.8% -24.8% -24.8% -24.8% -24.8% -24.8% -24.8% -24.8% -24.8% -24.8% -24.8% -24.8% -24.8% -24.8% -24.8% -24.8% -24.8% -24.8% -24.8% -24.8% -24.8% -24.8% -24.8% -24.8% -24.8% -24.8% -24.8% -24.8% -24.8% -24.8% -24.8% -24.8% -24.8% -24.8% -24.8% -24.8% -24.8% -24.8% -24.8% -24.8% -24.8% -24.8% -24.8% -24.8% -24.8% -24.8% -24.8% -24.8% -24.8% -24.8% -24.8% -24.8% -24.8% -24.8% -24.8% -24.8% -24.8% -24.8% -24.8% -24.8% -24.8% -24.8% -24.8% -24.8% -24.8% -24.8% -24.8% -24.8% -24.8% -24.8% -24.8% -24.8% -24.8% -24.8% -24.8% -24.8% -24.8% -24.8% -24.8% -24.8% -24.8% -24.8% -24.8% -24.8% -24.8% -24.8% -24.8% -24.8% -24.8% -24.8% -24.8% -24.8% -24.8% -24.8% -24.8% -24.8% -24.8% -24.8% -24.8% -24.8% -24.8% -24.8% -24.8% -24.8% -24.8% -24.8% -24.8% -24.8% -24.8% -24.8% -24.8% -24.8% -24.8% -24.8% -24.8% -24.8% -24.8% -24.8% -24.8% -24.8% -24.8% -24.8% -24.8% -24.8% -24.8% -24.8% -24.8% -24.8% -24.8% -24.8% -24.8% -24.8% -24.8% -24.8% -24.8% -24.8% -24.8% -24.8% -24.8% -24.8% -24.8% -24.8% -24.8% -24.8% -24.8% -24.8% -24.8% -24.8% -24.8% -24.8% -24.8% -24.8% -24.8% -24.8% -24.8% -24.8% -24.8% -24.8% -24.8% -24.8% -24.8% -24.8% -24.8% -24.8% -24.8% -24.8% -24.8% -24.8% -24.8% -24.8% -24.8% -24.8% -24.8% -24.8% -24.8% -24.8% -24.8% -24.8% -24.8% -24.8% -24.8% -24.8% -24.8% -24.8% -24.8% -24.8% -24.8% -24.8% -24.8% -24.8% -24.8% -24.8% -24.8% -24.8% -24.8% -24.8% -24.8% -24.8% -24.8% -24.8% -24.8% -24.8% -24.8% -24.8% -24.8% -24.8% -24.8% -24.8% -24.8% -24.8% -24.8% -24.8% -24.8% -24.8% -24.8% -24.8% -24.8% -24.8% -24.8% -24.8% -24.8% -24.8% -24.8% -24.8% -24.8% -24.8% -24.8% -24.8% -24.8% -24.8% -24.8% -24.8% -24.8% -24.8% -24.8% -24.8% -24.8% -24.8% -24.8% -24.8% -24.8% -24.8% -24.8% -24.8% -24.8% -24.8% -24.8% -24.8% -24.8% -24.8% -24.8% -24.8% -24.8% -24 | •                                     |                  |        |           | -         |            |           |           |        |                 |            | - 0.70/                 |                |
| Congregate Care Setting Group Home Institution Supervised Independent Living Runaway Trial Home Visit  Rural Re-Entries into Foster Care by Age Group and Year of Re-Entry  Age Group and Year |                                       | l l              |        | -         | -         |            |           |           | -      |                 |            |                         |                |
| Group Home Institution Supervised Independent Living Runaway Disparate Control of Children Resentering Foster Care by Age Group and Year of Re-Entry  Rural Re-Entry  Percent of Children ReEntering Foster Care by Age Group and Year of Re-Entry  Percent of Children ReEntering Foster Care into Congregate Settlings  Percent of Children ReEntering Foster Care into Congregate Settlings  Percent of Children ReEntering Foster Care into Congregate Settlings  Percent of Children ReEntering Foster Care into Congregate Settlings  Percent of Children ReEntering Foster Care into Congregate Settlings  Percent of Children ReEntering Foster Care into Congregate Settlings  Percent of Children ReEntering Foster Care into Congregate Settlings  Percent of Children ReEntering Foster Care into Congregate Settlings  Percent of Children ReEntering Foster Care into Congregate Settlings  Percent of Children ReEntering Foster Care into Congregate Settlings  Percent of Children ReEntering Foster Care into Congregate Settlings  Percent of Children ReEntering Foster Care into Congregate Settlings  Percent of Children ReEntering Foster Care into Congregate Settlings  Percent of Children ReEntering Foster Care into Congregate Settlings  Percent of Children ReEntering Foster Care into Congregate Settlings  Percent of Children ReEntering Foster Care into Congregate Settlings  Percent of Children ReEntering Foster Care into Congregate Settlings  Percent of Children ReEntering Foster Care into Congregate Settlings  Percent of Children ReEntering Foster Care into Congregate Settlings  Percent of Children ReEntering Foster Care into Congregate Settlings  Percent of Children ReEntering Foster Care into Congregate Settlings  Percent of Children ReEntering Foster Care into Congregate Settlings  Percent of Children ReEntering Foster Care into Congregate Settlings  Percent of Children ReEntering Foster Care into Congregate Settlings  Percent of Children ReEntering Foster Care into Congregate Settlings  Percent of Children ReEntering Foster Care into Cong |                                       |                  |        |           |           |            |           |           |        |                 |            |                         |                |
| Supervised Independent Living Runaway Trial Home Visit 0.5% 0.8% 1.3% 1.6% 1.3% 1.6% 0.0% 1.7% 0.4% 1.3% 1.6% 0.0% 2.5% 0.0% 4.3% 0.0% 3.3% 0.0% 2.4% 0.0% 2.5% 0.0% 1.2% 0.7% 0.8% 2.3% 1.8% 0.5% 1.8% 0.5% 1.8% 0.5% 1.8% 0.5% 1.8% 0.5% 1.8% 0.5% 1.8% 0.5% 1.8% 0.5% 1.8% 0.5% 1.8% 0.5% 1.8% 0.5% 1.8% 0.5% 1.8% 0.5% 1.8% 0.5% 1.8% 0.5% 1.8% 0.5% 1.8% 0.5% 1.8% 0.5% 1.8% 0.5% 1.8% 0.5% 1.8% 0.5% 1.8% 0.5% 1.8% 0.5% 1.8% 0.5% 1.8% 0.5% 1.8% 0.5% 1.8% 0.5% 1.8% 0.5% 1.8% 0.5% 1.8% 0.5% 1.8% 0.5% 1.8% 0.5% 1.8% 0.5% 1.8% 0.5% 1.8% 0.5% 1.8% 0.5% 1.8% 0.5% 1.8% 0.5% 1.8% 0.5% 1.8% 0.5% 1.8% 0.5% 1.8% 0.5% 1.8% 0.5% 1.8% 0.5% 1.8% 0.5% 1.8% 0.5% 1.8% 0.5% 1.8% 0.5% 1.8% 0.5% 1.8% 0.5% 1.8% 0.5% 1.8% 0.5% 1.8% 0.5% 1.8% 0.5% 1.8% 0.5% 1.8% 0.5% 1.8% 0.5% 1.8% 0.5% 1.8% 0.5% 1.8% 0.5% 1.8% 0.5% 1.8% 0.5% 1.8% 0.5% 1.8% 0.5% 1.8% 0.5% 1.8% 0.5% 1.8% 0.5% 1.8% 0.5% 1.8% 0.5% 1.8% 0.5% 1.8% 0.5% 1.8% 0.5% 1.8% 0.5% 1.8% 0.5% 1.8% 0.5% 1.8% 0.5% 1.8% 0.5% 1.8% 0.5% 1.8% 0.5% 1.8% 0.5% 1.8% 0.5% 1.8% 0.5% 1.8% 0.5% 1.8% 0.5% 1.8% 0.5% 1.8% 0.5% 1.8% 0.5% 1.8% 0.5% 1.8% 0.5% 1.8% 0.5% 1.8% 0.5% 1.8% 0.5% 1.8% 0.5% 1.8% 0.5% 1.8% 0.5% 1.8% 0.5% 1.8% 0.5% 1.8% 0.5% 1.8% 0.5% 1.8% 0.5% 1.8% 0.5% 1.8% 0.5% 1.8% 0.5% 1.8% 0.5% 1.8% 0.5% 1.8% 0.5% 1.8% 0.5% 1.8% 0.5% 1.8% 0.5% 1.8% 0.5% 1.8% 0.5% 1.8% 0.5% 1.8% 0.5% 1.8% 0.5% 1.8% 0.5% 1.8% 0.5% 1.8% 0.5% 1.8% 0.5% 1.8% 0.5% 1.8% 0.5% 1.8% 0.5% 1.8% 0.5% 1.8% 0.5% 1.8% 0.5% 1.8% 0.5% 1.8% 0.5% 1.8% 0.5% 1.8% 0.5% 1.8% 0.5% 1.8% 0.5% 1.8% 0.5% 1.8% 0.5% 1.8% 0.5% 1.8% 0.5% 1.8% 0.5% 1.8% 0.5% 1.8% 0.5% 1.8% 0.5% 1.8% 0.5% 1.8% 0.5% 1.8% 0.5% 1.8% 0.5% 1.8% 0.5% 1.8% 0.5% 1.8% 0.5% 1.8% 0.5% 1.8% 0.5% 1.8% 0.5% 1.8% 0.5% 1.8% 0.5% 1.8% 0.5% 1.8% 0.5% 1.8% 0.5% 1.8% 0.5% 1.8% 0.5% 1.8% 0.5% 1.8% 0.5% 1.8% 0.5% 1.8% 0.5% 1.8% 0.5% 1.8% 0.5% 1.8% 0.5% 1.8% 0.5% 1.8% 0.5% 1.8% 0.5% 1.8% 0.5% 1.8% 0.5% 1.8% 0.5% 1.8% 0.5% 1.8% 0.5% 1.8% 0.5% 1.8% 0.5% 1.8% 0.5% 1.8% 0.5% 1.8% 0.5% 1.8% 0.5% 1.8% 0.5% 1.8% 0.5% 1.8% 0.5% 1.8% 0.5% 1.8% 0.5% 1.8% 0.5% 1.8% 0.5% 1.8% 0.5% 1.8% 0.5% 1.8% 0.5% 0 |                                       | l l              |        |           |           |            |           |           |        |                 |            |                         |                |
| Supervised Independent Living Runaway Trial Home Visit 0.5% 0.0% 2.5% 0.0% 4.3% 0.0% 3.3% 0.0% 2.4% 0.0% 2.5% 0.0% 2.5% 0.0% 1.2% 0.7% 0.8% 2.3% 0.8% 1.8% 0.5% 0.5% 0.5% 0.0% 2.5% 0.0% 2.5% 0.0% 2.5% 0.0% 0.0% 0.6% 1.2% 0.7% 0.8% 2.3% 0.8% 1.8% 0.5% 0.5% 0.5% 0.5% 0.5% 0.5% 0.5% 0.5                                                                                                                                                                                                                                                                                                                                                                                                                                                                                                                                                                                                                                                                                                                                                                                                                                                                                                                                                                                                                                                                                                                                                                                                                                                                                                                                                                                                                                                                                                                                                                                                                                                                                                                                                                                                                                    | •                                     | l l              |        |           |           |            |           | -         |        |                 |            |                         |                |
| Runaway Trial Home Visit  0.0% 1.0% 0.6% 1.2% 0.0% 0.6% 1.2% 0.0% 0.8% 0.8% 0.8% 0.8% 0.8% 0.8% 0.8                                                                                                                                                                                                                                                                                                                                                                                                                                                                                                                                                                                                                                                                                                                                                                                                                                                                                                                                                                                                                                                                                                                                                                                                                                                                                                                                                                                                                                                                                                                                                                                                                                                                                                                                                                                                                                                                                                                                                                                                                            |                                       |                  |        |           |           |            |           |           |        |                 |            |                         |                |
| Rural Re-Entries into Foster Care by Age Group and Year of Re-Entry  40%  30%  2012  2013  2014  2016  0%  0-2 3-5 6-8 9-11 12-14 15-17 18-20  Percent of Children ReEntering Foster Care into Congregate Settings  Urban-Mix  Rural-Mix  2014  2015  2016  0%  2018  2014  2015  2016  0%  2014  2015  2016  0%  2016  0%  2017  2018  2018  2019  2019  2019  2019  2019  2019  2019  2019  2019  2019  2019  2019  2019  2019  2019  2019  2019  2019  2019  2019  2019  2019  2019  2019  2019  2019  2019  2019  2019  2019  2019  2019  2019  2019  2019  2019  2019  2019  2019  2019  2019  2019  2019  2019  2019  2019  2019  2019  2019  2019  2019  2019  2019  2019  2019  2019  2019  2019  2019  2019  2019  2019  2019  2019  2019  2019  2019  2019  2019  2019  2019  2019  2019  2019  2019  2019  2019  2019  2019  2019  2019  2019  2019  2019  2019  2019  2019  2019  2019  2019  2019  2019  2019  2019  2019  2019  2019  2019  2019  2019  2019  2019  2019  2019  2019  2019  2019  2019  2019  2019  2019  2019  2019  2019  2019  2019  2019  2019  2019  2019  2019  2019  2019  2019  2019  2019  2019  2019  2019  2019  2019  2019  2019  2019  2019  2019  2019  2019  2019  2019  2019  2019  2019  2019  2019  2019  2019  2019  2019  2019  2019  2019  2019  2019  2019  2019  2019  2019  2019  2019  2019  2019  2019  2019  2019  2019  2019  2019  2019  2019  2019  2019  2019  2019  2019  2019  2019  2019  2019  2019  2019  2019  2019  2019  2019  2019  2019  2019  2019  2019  2019  2019  2019  2019  2019  2019  2019  2019  2019  2019  2019  2019  2019  2019  2019  2019  2019  2019  2019  2019  2019  2019  2019  2019  2019  2019  2019  2019  2019  2019  2019  2019  2019  2019  2019  2019  2019  2019  2019  2019  2019  2019  2019  2019  2019  2019  2019  2019  2019  2019  2019  2019  2019  2019  2019  2019  2019  2019  2019  2019  2019  2019  2019  2019  2019  2019  2019  2019  2019  2019  2019  2019  2019  2019  2019  2019  2019  2019  2019  2019  2019  2019  2019  2019  2019  2019  2019  2019  2019  2019  2019  2019  2019  2019  2019  20 | · · · · · · · · · · · · · · · · · · · |                  |        |           |           |            |           | ,         |        |                 |            | -                       |                |
| by Age Group and Year of Re-Entry    Solution   State   State  |                                       | 0.0%             |        | 0.6%      |           | 0.7%       | 0.8%      | 2.3%      | 0.8%   |                 |            | -                       |                |
| by Age Group and Year of Re-Entry    Solution   State   State  | Rural Re-Entries into Foster Care     |                  |        | Percent   | of Child  | ren ReFn   | tering Fo | ster Care |        |                 | Percent of | Children by Placeme     | ent Setting    |
| 50% 40% 30% 2012 2013 2014 10% 0-2 3-5 6-8 9-11 12-14 15-17 18-20  10% 10% 10% 10% 10% 10% 10% 10% 10% 1                                                                                                                                                                                                                                                                                                                                                                                                                                                                                                                                                                                                                                                                                                                                                                                                                                                                                                                                                                                                                                                                                                                                                                                                                                                                                                                                                                                                                                                                                                                                                                                                                                                                                                                                                                                                                                                                                                                                                                                                                       | by Age Group and Year of Pe-En        | trv              |        | · crcciii |           |            |           | oter care |        |                 |            | •                       | •              |
| 40% 30% 2012 2013 2014 2014 2016 0% 20 3-5 6-8 9-11 12-14 15-17 18-20  40% 40% 40% 40% 60% 80% 100% Rural 8ural-Mix 9urban-Mix                                                                                                                                                                                                                                                                                                                                                                                                                                                                                                                                                                                                                                                                                                                                                                                                                                                                                                                                             | 50% By Age Group and Tear of Re-Lin   | <u></u> y        | 50%    |           | 11110 00  | iigi egate | Jettings  |           |        |                 | at ite     | ziiti y to rooter care, | 2010           |
| 2012<br>2013<br>2014<br>2014<br>2015<br>2015<br>2016<br>0% 2014<br>2016<br>0% 2015<br>2016<br>0% 2016<br>0% 20% 40% 60% 80% 100%<br>Rural-Mix<br>Rural-Mix<br>Rural-Mix<br>State  0% 20% 40% 60% 80% 100%<br>Family Setting Group Home Institution Other                                                                                                                                                                                                                                                                                                                                                                                                                                                                                                                                                                                                                                                                                                                                                                                                                                                                                                                                                                                                                                                                                                                                                                                                                                                                                                                                                                                                                                                                                                                                                                                                                                                                                                                                                                                                                                                                       | Å                                     |                  |        |           |           |            |           |           |        | Urban           |            |                         |                |
| 30% 2012 2013 2014 2015 10% 2016 0% 20% 40% 60% 80% 100% 20% 20% 40% 60% 80% 100% 20% 40% 60% 80% 100% 20% 40% 60% 80% 100% 20% 40% 60% 80% 100% 20% 40% 60% 80% 100% 20% 40% 60% 80% 100% 20% 40% 60% 80% 100% 20% 40% 60% 80% 100% 20% 40% 60% 80% 100% 20% 40% 60% 80% 100% 20% 40% 60% 80% 100% 20% 40% 60% 80% 100% 20% 40% 60% 80% 100% 20% 40% 60% 80% 100% 20% 40% 60% 80% 100% 20% 40% 60% 80% 100% 20% 40% 60% 80% 100% 20% 40% 60% 80% 100% 20% 40% 60% 80% 100% 20% 40% 60% 80% 100% 20% 40% 60% 80% 100% 20% 40% 60% 80% 100% 20% 40% 60% 80% 100% 20% 40% 60% 80% 100% 20% 40% 60% 80% 100% 20% 40% 60% 80% 100% 20% 40% 60% 80% 100% 20% 40% 60% 80% 100% 20% 40% 60% 80% 100% 20% 40% 60% 80% 100% 20% 40% 60% 80% 100% 20% 40% 60% 80% 100% 20% 40% 60% 80% 100% 20% 40% 60% 80% 100% 20% 40% 60% 80% 100% 20% 40% 60% 80% 100% 20% 40% 60% 80% 100% 20% 40% 60% 80% 100% 20% 40% 60% 80% 100% 20% 40% 60% 80% 100% 20% 40% 60% 80% 100% 20% 40% 60% 80% 100% 20% 40% 60% 80% 100% 20% 40% 60% 80% 100% 20% 40% 60% 80% 100% 20% 40% 60% 80% 100% 20% 40% 60% 80% 100% 20% 40% 60% 80% 100% 20% 40% 60% 80% 100% 20% 40% 60% 80% 100% 20% 40% 60% 80% 100% 20% 40% 60% 80% 100% 20% 40% 60% 80% 100% 20% 40% 60% 80% 100% 20% 40% 60% 80% 100% 20% 40% 60% 80% 100% 20% 40% 60% 80% 100% 20% 40% 60% 80% 100% 20% 40% 60% 80% 100% 20% 40% 60% 80% 100% 20% 40% 60% 80% 100% 20% 40% 60% 80% 100% 20% 40% 60% 80% 100% 20% 40% 60% 80% 100% 20% 40% 60% 80% 100% 20% 40% 60% 80% 100% 20% 40% 60% 80% 100% 20% 40% 60% 80% 100% 20% 40% 60% 80% 100% 20% 40% 60% 80% 100% 20% 40% 60% 80% 100% 20% 40% 60% 80% 100% 20% 40% 60% 80% 100% 20% 40% 60% 80% 100% 20% 40% 60% 80% 100% 20% 40% 60% 80% 20% 40% 40% 60% 80% 20% 40% 40% 60% 80% 40% 40% 40% 40% 40% 40% 40% 40% 40% 4                                                                                                                                                                                                                                                                                                                              | 40%                                   | _                | 40%    |           |           |            |           |           |        | <br>  Urhan-Miv |            |                         |                |
| 20% 2014 2014 2015 10% 2016 0% 20% 40% 60% 80% 100% 20% 40% 60% 80% 100% 20% 40% 60% 80% 100% 20% 40% 60% 80% 100% 20% 40% 60% 80% 100% 20% 40% 60% 80% 100% 20% 40% 60% 80% 100% 20% 40% 60% 80% 100% 20% 40% 60% 80% 100% 20% 40% 60% 80% 100% 20% 40% 60% 80% 100% 20% 40% 60% 80% 100% 20% 40% 60% 80% 100% 20% 40% 60% 80% 100% 20% 40% 60% 80% 100% 20% 40% 60% 80% 100% 20% 40% 60% 80% 100% 20% 40% 60% 80% 100% 20% 40% 60% 80% 100% 20% 40% 60% 80% 100% 20% 40% 60% 80% 100% 20% 40% 60% 80% 100% 20% 40% 60% 80% 100% 20% 40% 60% 80% 100% 20% 40% 60% 80% 100% 20% 40% 60% 80% 100% 20% 40% 60% 80% 100% 20% 40% 60% 80% 100% 20% 40% 60% 80% 100% 20% 40% 60% 80% 100% 20% 40% 60% 80% 100% 20% 40% 60% 80% 100% 20% 40% 60% 80% 100% 20% 40% 60% 80% 100% 20% 40% 60% 80% 100% 20% 40% 60% 80% 100% 20% 40% 60% 80% 100% 20% 40% 60% 80% 100% 20% 40% 60% 80% 100% 20% 40% 60% 80% 100% 20% 40% 60% 80% 100% 20% 40% 60% 80% 100% 20% 40% 60% 80% 100% 20% 40% 60% 80% 100% 20% 40% 60% 80% 100% 20% 40% 60% 80% 100% 20% 40% 60% 80% 100% 20% 40% 60% 80% 100% 20% 40% 60% 80% 100% 20% 40% 60% 80% 100% 20% 40% 60% 80% 100% 20% 40% 60% 80% 100% 20% 40% 60% 80% 100% 20% 40% 60% 80% 100% 20% 40% 60% 80% 100% 20% 40% 60% 80% 100% 20% 40% 60% 80% 100% 20% 40% 60% 80% 100% 20% 40% 60% 80% 100% 20% 40% 60% 80% 100% 20% 40% 60% 80% 100% 20% 40% 60% 80% 100% 20% 40% 60% 80% 100% 20% 40% 60% 80% 100% 20% 40% 60% 80% 100% 20% 40% 60% 80% 100% 20% 40% 60% 80% 100% 20% 40% 60% 80% 100% 20% 40% 60% 80% 100% 20% 40% 60% 80% 100% 20% 40% 60% 80% 100% 20% 40% 60% 80% 100% 20% 40% 60% 80% 100% 20% 40% 60% 80% 100% 20% 40% 60% 80% 100% 20% 40% 60% 80% 100% 20% 40% 60% 80% 20% 40% 40% 60% 80% 20% 40% 40% 60% 80% 20% 40% 40% 60% 80% 40% 40% 40% 40% 40% 40% 40% 40% 40% 4                                                                                                                                                                                                                                                                                                                   |                                       | 2012             | 200/   |           |           |            |           |           |        | Oldali-iviix    |            |                         |                |
| 20% 2014 2015 10% 10% 2015 2015 0% 20% 40% 60% 80% 100% 20% 20% 40% 60% 80% 100% 20% 40% 60% 80% 100% 20% 40% 60% 80% 100% 20% 40% 60% 80% 100% 20% 40% 60% 80% 100% 20% 40% 60% 80% 100% 20% 40% 60% 80% 100% 20% 40% 60% 80% 100% 20% 40% 60% 80% 100% 20% 40% 60% 80% 100% 20% 40% 60% 80% 100% 20% 40% 60% 80% 100% 20% 40% 60% 80% 100% 20% 40% 60% 80% 100% 20% 40% 60% 80% 100% 20% 40% 60% 80% 100% 20% 40% 60% 80% 100% 20% 40% 60% 80% 100% 20% 40% 60% 80% 100% 20% 40% 60% 80% 100% 20% 40% 60% 80% 100% 20% 40% 60% 80% 100% 20% 40% 60% 80% 100% 20% 40% 60% 80% 100% 20% 40% 60% 80% 100% 20% 40% 60% 80% 100% 20% 40% 60% 80% 100% 20% 40% 60% 80% 100% 20% 40% 60% 80% 100% 20% 40% 60% 80% 100% 20% 40% 60% 80% 100% 20% 40% 60% 80% 100% 20% 40% 60% 80% 100% 20% 40% 60% 80% 100% 20% 40% 60% 80% 100% 20% 40% 60% 80% 100% 20% 40% 60% 80% 100% 20% 40% 60% 80% 100% 20% 40% 60% 80% 100% 20% 40% 60% 80% 100% 20% 40% 60% 80% 100% 20% 40% 60% 80% 100% 20% 40% 60% 80% 100% 20% 40% 60% 80% 100% 20% 40% 60% 80% 100% 20% 40% 60% 80% 100% 20% 40% 60% 80% 100% 20% 40% 60% 80% 100% 20% 40% 60% 80% 100% 20% 40% 60% 80% 100% 20% 40% 60% 80% 100% 20% 40% 60% 80% 100% 20% 40% 60% 80% 100% 20% 40% 60% 80% 100% 20% 40% 60% 80% 100% 20% 40% 60% 80% 100% 20% 40% 60% 80% 100% 20% 40% 60% 80% 100% 20% 40% 60% 80% 100% 20% 40% 60% 80% 100% 20% 40% 60% 80% 100% 20% 40% 60% 80% 100% 20% 40% 60% 80% 100% 20% 40% 60% 80% 100% 20% 40% 60% 80% 100% 20% 40% 60% 80% 100% 20% 40% 60% 80% 100% 20% 40% 60% 80% 100% 20% 40% 60% 80% 100% 20% 40% 60% 80% 100% 20% 40% 60% 80% 100% 20% 40% 40% 60% 80% 100% 20% 40% 40% 40% 40% 40% 40% 40% 40% 40% 4                                                                                                                                                                                                                                                                                                                                                                                                                                              | 30%                                   |                  |        |           |           |            |           |           |        | Rural-Mix       |            |                         |                |
| 2014 10% 10% 0-2 3-5 6-8 9-11 12-14 15-17 18-20 10% 10% 10% 10% 10% 10% 10% 10% 10% 10                                                                                                                                                                                                                                                                                                                                                                                                                                                                                                                                                                                                                                                                                                                                                                                                                                                                                                                                                                                                                                                                                                                                                                                                                                                                                                                                                                                                                                                                                                                                                                                                                                                                                                                                                                                                                                                                                                                                                                                                                                         |                                       |                  | 20%    |           |           |            |           |           |        | -               |            |                         |                |
| 10%                                                                                                                                                                                                                                                                                                                                                                                                                                                                                                                                                                                                                                                                                                                                                                                                                                                                                                                                                                                                                                                                                                                                                                                                                                                                                                                                                                                                                                                                                                                                                                                                                                                                                                                                                                                                                                                                                                                                                                                                                                                                                                                            | 20%                                   | 2014             | 20/0   |           |           |            |           |           |        | Rural           |            |                         |                |
| 10%                                                                                                                                                                                                                                                                                                                                                                                                                                                                                                                                                                                                                                                                                                                                                                                                                                                                                                                                                                                                                                                                                                                                                                                                                                                                                                                                                                                                                                                                                                                                                                                                                                                                                                                                                                                                                                                                                                                                                                                                                                                                                                                            |                                       | <del></del> 2015 | 10%    |           |           |            |           |           |        | -{              |            |                         |                |
| 0% 2012 2013 2014 2015 2016  Rural Rural Rural Mix Urban State  0% 20% 40% 60% 80% 100%  Family Setting Group Home Institution Other                                                                                                                                                                                                                                                                                                                                                                                                                                                                                                                                                                                                                                                                                                                                                                                                                                                                                                                                                                                                                                                                                                                                                                                                                                                                                                                                                                                                                                                                                                                                                                                                                                                                                                                                                                                                                                                                                                                                                                                           | 10%                                   | 2016             |        |           |           |            |           |           |        | State           |            |                         |                |
| 0-2 3-5 6-8 9-11 12-14 15-17 18-20   2012 2013 2014 2015 2016   Family Setting Group Home Institution Other                                                                                                                                                                                                                                                                                                                                                                                                                                                                                                                                                                                                                                                                                                                                                                                                                                                                                                                                                                                                                                                                                                                                                                                                                                                                                                                                                                                                                                                                                                                                                                                                                                                                                                                                                                                                                                                                                                                                                                                                                    |                                       | _010             |        |           |           |            |           |           |        | +               | / 2001     | 400/ 500/               | 900/ 4000/     |
| 0-2 5-5 0-6 9-11 12-14 15-17 16-20                                                                                                                                                                                                                                                                                                                                                                                                                                                                                                                                                                                                                                                                                                                                                                                                                                                                                                                                                                                                                                                                                                                                                                                                                                                                                                                                                                                                                                                                                                                                                                                                                                                                                                                                                                                                                                                                                                                                                                                                                                                                                             |                                       |                  |        |           |           |            |           |           |        |                 |            |                         |                |
|                                                                                                                                                                                                                                                                                                                                                                                                                                                                                                                                                                                                                                                                                                                                                                                                                                                                                                                                                                                                                                                                                                                                                                                                                                                                                                                                                                                                                                                                                                                                                                                                                                                                                                                                                                                                                                                                                                                                                                                                                                                                                                                                |                                       | ,                |        |           | kurai-Mix | Urban-     | IVIIX     | urban ——  | -state |                 |            | - · · · · ·             |                |

40%

■ APPLA ■ Live with Other Relatives ■ Guardianship ■ Adoption ■ Reunification

60%

80%

20%