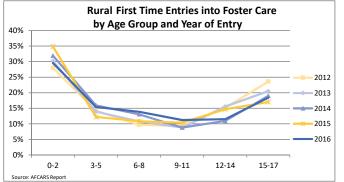

# **FOSTER CARE - FIRST TIME ENTRIES**

Data on first time entries provides information on children who have just begun their foster care experience during the past federal fiscal year. How the child welfare system is serving them may say something about current system practice and decision making

| serving them may say something about current | system p                                                                                                            | oractice a | nd decisi | ion makir | ng.     |       |         | 3              | •         |            | ,              | ,              |
|----------------------------------------------|---------------------------------------------------------------------------------------------------------------------|------------|-----------|-----------|---------|-------|---------|----------------|-----------|------------|----------------|----------------|
| Indicator                                    | 20                                                                                                                  | 12         | 20        | 13        | 20      | 14    | 20      | 15             | 20        | 16         | Rural % Change | State % Change |
| mulcator                                     | Rural                                                                                                               | State      | Rural     | State     | Rural   | State | Rural   | State          | Rural     | State      | 2012 to 2016   | 2012 to 2016   |
| Children Entering for the First Time         |                                                                                                                     |            |           |           |         |       |         |                |           |            |                |                |
| First Time Entries During the Year           | 568                                                                                                                 | 7,018      | 546       | 6,698     | 658     | 7,592 | 646     | 7,843          | 721       | 8,082      | 00.00/         | 45.00/         |
| (Rate per 1,000 children age 0-20)           | 2.2                                                                                                                 | 2.1        | 2.1       | 2.0       | 2.5     | 2.3   | 2.5     | 2.3            | 2.7       | 2.4        | 26.9%          | 15.2%          |
| First Time Entries as Percent of All Entries | 75.0%                                                                                                               | 71.7%      | 78.0%     | 72.0%     | 81.1%   | 73.3% | 78.7%   | 75.5%          | 76.3%     | 76.5%      | 1.7%           | 6.7%           |
|                                              |                                                                                                                     |            |           |           | 1       |       |         |                |           |            |                |                |
| By Age                                       |                                                                                                                     |            |           |           |         |       |         |                |           |            |                | 2 424          |
| 0-2                                          | 28.0%                                                                                                               | 32.2%      | 30.2%     | 32.8%     | 31.9%   | 32.7% | 34.8%   | 32.7%          | 29.5%     | 33.3%      | 5.5%           | 3.4%           |
| 3-5                                          | 14.3%                                                                                                               | 14.2%      | 13.9%     | 14.6%     | 16.0%   | 15.7% | 12.2%   | 14.6%          | 15.4%     | 14.7%      | 8.0%           | 3.4%           |
| 6-8                                          | 9.7%                                                                                                                | 10.1%      | 10.8%     | 10.0%     | 13.1%   | 11.5% | 10.8%   | 11.9%          | 13.9%     | 12.5%      | 43.2%          | 23.7%          |
| 9-11                                         | 9.3%                                                                                                                | 8.6%       | 8.8%      | 8.2%      | 8.8%    | 9.2%  | 10.4%   | 9.8%           | 11.2%     | 9.6%       | 20.4%          | 11.2%          |
| 12-14                                        | 15.1%                                                                                                               | 14.4%      | 15.6%     | 13.5%     | 10.9%   | 12.7% | 14.7%   | 13.4%          | 11.5%     | 12.6%      | -24.0%         | -13.1%         |
| 15-17                                        | 23.6%                                                                                                               | 20.4%      | 20.5%     | 20.8%     | 19.0%   | 18.0% | 17.0%   | 17.4%          | 18.4%     | 17.2%      | -21.8%         | -15.5%         |
| 18-20                                        | 0.0%                                                                                                                | 0.0%       | 0.2%      | 0.1%      | 0.3%    | 0.1%  | 0.0%    | 0.1%           | 0.0%      | 0.1%       | -              | 334.2%         |
| Infants (age 0-1)                            | 21.5%                                                                                                               | 26.2%      | 24.5%     | 26.4%     | 24.2%   | 26.3% | 28.0%   | 26.2%          | 23.6%     | 26.3%      | 9.8%           | 0.5%           |
| Youth (age 13+)                              | 35.4%                                                                                                               | 31.2%      | 32.2%     | 31.4%     | 27.4%   | 27.6% | 28.9%   | 27.5%          | 26.8%     | 26.6%      | -24.4%         | -14.9%         |
| Du Book and Ethnicitu                        |                                                                                                                     | l          |           |           | ı       |       |         |                | ı         |            |                |                |
| By Race and Ethnicity                        | 00.00/                                                                                                              | 49.3%      | 89.4%     | 45 70/    | 00.00/  | 46.9% | 85.0%   | 42.7%          | 89.5%     | 49.4%      | 0.40/          | 0.3%           |
| Non-Hispanic White                           | 89.8%                                                                                                               |            |           | 45.7%     | 89.2%   |       |         | 42.7%<br>29.1% |           | 28.6%      | -0.4%          |                |
| Non-Hispanic Black or African American       | 5.5%                                                                                                                | 31.9%      | 3.8%      | 29.6%     | 2.3%    | 29.2% | 4.6%    | -              | 2.5%      |            | -54.3%         | -10.5%         |
| Non-Hispanic Other Race                      | 1.4%                                                                                                                | 4.1%       | 0.9%      | 7.9%      | 0.9%    | 5.1%  | 1.9%    | 8.7%           | 0.8%      | 4.1%       | -40.9%         | -1.8%          |
| Non-Hispanic Two or More Races               | 1.6%                                                                                                                | 3.0%       | 2.9%      | 3.9%      | 4.3%    | 4.9%  | 4.8%    | 5.6%           | 4.0%      | 5.4%       | 153.8%         | 79.9%          |
| Hispanic or Latino                           | 1.8%                                                                                                                | 11.7%      | 2.9%      | 13.0%     | 3.3%    | 13.9% | 3.7%    | 14.0%          | 3.2%      | 12.6%      | 81.2%          | 7.8%           |
| By Gender                                    |                                                                                                                     |            |           |           | 1       |       |         |                | 1         |            |                |                |
| Male                                         | 49.8%                                                                                                               | 49.9%      | 49.5%     | 50.2%     | 53.3%   | 51.0% | 52.3%   | 50.8%          | 53.5%     | 50.8%      | 7.5%           | 1.9%           |
| Female                                       | 50.2%                                                                                                               | 50.1%      | 50.5%     | 49.8%     | 46.7%   | 49.0% | 47.7%   | 49.2%          | 46.5%     | 49.2%      | -7.4%          | -1.9%          |
| Female                                       | 30.276                                                                                                              | 30.1%      | 30.376    | 49.070    | 40.7 70 | 49.0% | 47.770  | 49.270         | 40.5%     | 49.270     | -1.470         | -1.970         |
| By First Placement Setting                   |                                                                                                                     |            |           |           |         |       |         |                |           |            |                |                |
| Family Setting                               | 77.8%                                                                                                               | 76.4%      | 77.5%     | 76.7%     | 79.9%   | 80.7% | 79.1%   | 80.9%          | 81.0%     | 82.3%      | 4.1%           | 7.7%           |
| Pre-adoptive Home                            | 0.2%                                                                                                                | 0.2%       | 0.2%      | 0.3%      | 0.3%    | 0.2%  | 0.0%    | 0.1%           | 0.0%      | 0.2%       | -100.0%        | 45.9%          |
| Foster Family Home – Relative                | 27.8%                                                                                                               | 25.8%      | 25.8%     | 27.2%     | 33.6%   | 33.1% | 32.7%   | 33.6%          | 35.0%     | 37.5%      | 25.6%          | 45.1%          |
| Foster Family Home – Non-Relative            | 49.8%                                                                                                               | 50.4%      | 51.5%     | 49.3%     | 46.0%   | 47.5% | 46.4%   | 47.2%          | 46.0%     | 44.6%      | -7.6%          | -11.5%         |
| Congregate Care Setting                      | 21.1%                                                                                                               | 21.1%      | 21.2%     | 21.0%     | 16.6%   | 17.5% | 18.0%   | 17.0%          | 16.2%     | 15.9%      | -23.2%         | -24.5%         |
| Group Home                                   | 18.3%                                                                                                               | 14.7%      | 16.1%     | 15.0%     | 13.8%   | 12.1% | 14.9%   | 10.7%          | 12.8%     | 9.7%       | -30.3%         | -33.9%         |
| Institution                                  | 2.8%                                                                                                                | 6.4%       | 5.1%      | 6.0%      | 2.7%    | 5.4%  | 3.1%    | 6.3%           | 3.5%      | 6.2%       | 23.1%          | -2.9%          |
| Supervised Independent Living                | 0.2%                                                                                                                | 0.2%       | 0.2%      | 0.1%      | 0.2%    | 0.1%  | 0.2%    | 0.2%           | 0.0%      | 0.2%       | -100.0%        | 11.4%          |
| Runaway                                      | 0.0%                                                                                                                | 0.4%       | 0.4%      | 0.6%      | 0.3%    | 0.4%  | 0.0%    | 0.4%           | 0.1%      | 0.6%       | -              | 31.3%          |
| Trial Home Visit                             | 0.9%                                                                                                                | 1.9%       | 0.7%      | 1.5%      | 3.0%    | 1.2%  | 2.8%    | 1.5%           | 2.6%      | 1.0%       | 199.4%         | -46.6%         |
| Percent of Children En                       | tering Fo                                                                                                           | ster Care  |           |           |         |       | Rural I | First Time     | e Entries | into Fosta | or Care        |                |
| as First Time                                | Percent of Children Entering Foster Care  Rural First Time Entries into Foster Care  by Age Group and Year of Entry |            |           |           |         |       |         |                | . Cui C   |            |                |                |
| 85% as First Time                            | Lillies                                                                                                             |            |           |           | 40% T   |       | Dy Ag   | se Group       | anu rear  | or Entry   |                |                |