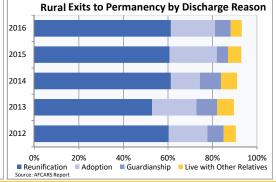

| 0.7%  | 5.8%  | 0.6%  | 7.9%  | -43.2% | 399.7% |
| (number of months until transfer)              | 11.0  | 5.3   | 10.4  | 6.0   | 10.3  | 5.0   | 26.3  | 6.7   | 17.7  | 7.6   | 61.1%  | 44.2%  |
| Runaway                                        | 0.0%  | 2.4%  | 0.3%  | 0.5%  | 0.3%  | 1.1%  | 0.1%  | 1.3%  | 0.0%  | 0.7%  | -      | -71.0% |
| (number of months until running away)          | 0.0   | 4.8   | 41.6  | 14.9  | 25.2  | 13.2  | 25.7  | 15.5  | 0.0   | 11.2  | -      | 132.5% |
| Death of Child                                 | 0.0%  | 0.1%  | 0.3%  | 0.2%  | 0.1%  | 0.1%  | 0.0%  | 0.1%  | 0.2%  | 0.1%  | -      | -5.0%  |
| (number of months until death of a child)      | 0.0   | 4.7   | 5.1   | 11.9  | 13.7  | 30.9  | 0.0   | 4.9   | 76.1  | 13.2  | -      | 180.8% |







# **FOSTER CARE - REMAINING IN CARE**

Data on children remaining in foster care provides information on children who did not leave foster care during the year but are still in foster care on the last day of the federal fiscal year. This data includes all children in foster care on September 30. Some of these children may have just entered foster care days prior to the end of the fiscal year and others may have been in foster care for many years.

| Indicator                                     | 20     | 12     | 20      | 13        | 20                | 14                | 20    | 15     | 20                                   | 16     | Rural % Change        | State % Change |
|-----------------------------------------------|--------|--------|---------|-----------|-------------------