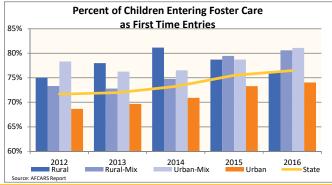

# **FOSTER CARE - FIRST TIME ENTRIES**

Data on first time entries provides information on children who have just begun their foster care experience during the past federal fiscal year. How the child welfare system is serving them may say something about current system practice and decision making

| serving them may say something about current | system p                                                                                                            | oractice a | nd decisi | ion makir | ng.     |       |         | 3              | •         |            | ,              | ,              |
|----------------------------------------------|---------------------------------------------------------------------------------------------------------------------|------------|-----------|-----------|---------|-------|---------|----------------|-----------|------------|----------------|----------------|
| Indicator                                    | 20                                                                                                                  | 12         | 20        | 13        | 20      | 14    | 20      | 15             | 20        | 16         | Rural % Change | State % Change |
| mulcator                                     | Rural                                                                                                               | State      | Rural     | State     | Rural   | State | Rural   | State          | Rural     | State      | 2012 to 2016   | 2012 to 2016   |
| Children Entering for the First Time         |                                                                                                                     |            |           |           |         |       |         |                |           |            |                |                |
| First Time Entries During the Year           | 568                                                                                                                 | 7,018      | 546       | 6,698     | 658     | 7,592 | 646     | 7,843          | 721       | 8,082      | 00.00/         | 45.00/         |
| (Rate per 1,000 children age 0-20)           | 2.2                                                                                                                 | 2.1        | 2.1       | 2.0       | 2.5     | 2.3   | 2.5     | 2.3            | 2.7       | 2.4        | 26.9%          | 15.2%          |
| First Time Entries as Percent of All Entries | 75.0%                                                                                                               | 71.7%      | 78.0%     | 72.0%     | 81.1%   | 73.3% | 78.7%   | 75.5%          | 76.3%     | 76.5%      | 1.7%           | 6.7%           |
|                                              |                                                                                                                     |            |           |           | 1       |       |         |                |           |            |                |                |
| By Age                                       |                                                                                                                     |            |           |           |         |       |         |                |           |            |                | 2 424          |
| 0-2                                          | 28.0%                                                                                                               | 32.2%      | 30.2%     | 32.8%     | 31.9%   | 32.7% | 34.8%   | 32.7%          | 29.5%     | 33.3%      | 5.5%           | 3.4%           |
| 3-5                                          | 14.3%                                                                                                               | 14.2%      | 13.9%     | 14.6%     | 16.0%   | 15.7% | 12.2%   | 14.6%          | 15.4%     | 14.7%      | 8.0%           | 3.4%           |
| 6-8                                          | 9.7%                                                                                                                | 10.1%      | 10.8%     | 10.0%     | 13.1%   | 11.5% | 10.8%   | 11.9%          | 13.9%     | 12.5%      | 43.2%          | 23.7%          |
| 9-11                                         | 9.3%                                                                                                                | 8.6%       | 8.8%      | 8.2%      | 8.8%    | 9.2%  | 10.4%   | 9.8%           | 11.2%     | 9.6%       | 20.4%          | 11.2%          |
| 12-14                                        | 15.1%                                                                                                               | 14.4%      | 15.6%     | 13.5%     | 10.9%   | 12.7% | 14.7%   | 13.4%          | 11.5%     | 12.6%      | -24.0%         | -13.1%         |
| 15-17                                        | 23.6%                                                                                                               | 20.4%      | 20.5%     | 20.8%     | 19.0%   | 18.0% | 17.0%   | 17.4%          | 18.4%     | 17.2%      | -21.8%         | -15.5%         |
| 18-20                                        | 0.0%                                                                                                                | 0.0%       | 0.2%      | 0.1%      | 0.3%    | 0.1%  | 0.0%    | 0.1%           | 0.0%      | 0.1%       | -              | 334.2%         |
| Infants (age 0-1)                            | 21.5%                                                                                                               | 26.2%      | 24.5%     | 26.4%     | 24.2%   | 26.3% | 28.0%   | 26.2%          | 23.6%     | 26.3%      | 9.8%           | 0.5%           |
| Youth (age 13+)                              | 35.4%                                                                                                               | 31.2%      | 32.2%     | 31.4%     | 27.4%   | 27.6% | 28.9%   | 27.5%          | 26.8%     | 26.6%      | -24.4%         | -14.9%         |
| Du Book and Ethnicitu                        |                                                                                                                     | l          |           |           | ı       |       |         |                | ı         |            |                |                |
| By Race and Ethnicity                        | 00.00/                                                                                                              | 49.3%      | 89.4%     | 45 70/    | 00.00/  | 46.9% | 85.0%   | 42.7%          | 89.5%     | 49.4%      | 0.40/          | 0.3%           |
| Non-Hispanic White                           | 89.8%                                                                                                               |            |           | 45.7%     | 89.2%   |       |         | 42.7%<br>29.1% |           | 28.6%      | -0.4%          |                |
| Non-Hispanic Black or African American       | 5.5%                                                                                                                | 31.9%      | 3.8%      | 29.6%     | 2.3%    | 29.2% | 4.6%    | -              | 2.5%      |            | -54.3%         | -10.5%         |
| Non-Hispanic Other Race                      | 1.4%                                                                                                                | 4.1%       | 0.9%      | 7.9%      | 0.9%    | 5.1%  | 1.9%    | 8.7%           | 0.8%      | 4.1%       | -40.9%         | -1.8%          |
| Non-Hispanic Two or More Races               | 1.6%                                                                                                                | 3.0%       | 2.9%      | 3.9%      | 4.3%    | 4.9%  | 4.8%    | 5.6%           | 4.0%      | 5.4%       | 153.8%         | 79.9%          |
| Hispanic or Latino                           | 1.8%                                                                                                                | 11.7%      | 2.9%      | 13.0%     | 3.3%    | 13.9% | 3.7%    | 14.0%          | 3.2%      | 12.6%      | 81.2%          | 7.8%           |
| By Gender                                    |                                                                                                                     |            |           |           | 1       |       |         |                | 1         |            |                |                |
| Male                                         | 49.8%                                                                                                               | 49.9%      | 49.5%     | 50.2%     | 53.3%   | 51.0% | 52.3%   | 50.8%          | 53.5%     | 50.8%      | 7.5%           | 1.9%           |
| Female                                       | 50.2%                                                                                                               | 50.1%      | 50.5%     | 49.8%     | 46.7%   | 49.0% | 47.7%   | 49.2%          | 46.5%     | 49.2%      | -7.4%          | -1.9%          |
| Female                                       | 30.276                                                                                                              | 30.1%      | 30.376    | 49.070    | 40.7 70 | 49.0% | 47.770  | 49.270         | 40.5%     | 49.270     | -1.470         | -1.970         |
| By First Placement Setting                   |                                                                                                                     |            |           |           |         |       |         |                |           |            |                |                |
| Family Setting                               | 77.8%                                                                                                               | 76.4%      | 77.5%     | 76.7%     | 79.9%   | 80.7% | 79.1%   | 80.9%          | 81.0%     | 82.3%      | 4.1%           | 7.7%           |
| Pre-adoptive Home                            | 0.2%                                                                                                                | 0.2%       | 0.2%      | 0.3%      | 0.3%    | 0.2%  | 0.0%    | 0.1%           | 0.0%      | 0.2%       | -100.0%        | 45.9%          |
| Foster Family Home – Relative                | 27.8%                                                                                                               | 25.8%      | 25.8%     | 27.2%     | 33.6%   | 33.1% | 32.7%   | 33.6%          | 35.0%     | 37.5%      | 25.6%          | 45.1%          |
| Foster Family Home – Non-Relative            | 49.8%                                                                                                               | 50.4%      | 51.5%     | 49.3%     | 46.0%   | 47.5% | 46.4%   | 47.2%          | 46.0%     | 44.6%      | -7.6%          | -11.5%         |
| Congregate Care Setting                      | 21.1%                                                                                                               | 21.1%      | 21.2%     | 21.0%     | 16.6%   | 17.5% | 18.0%   | 17.0%          | 16.2%     | 15.9%      | -23.2%         | -24.5%         |
| Group Home                                   | 18.3%                                                                                                               | 14.7%      | 16.1%     | 15.0%     | 13.8%   | 12.1% | 14.9%   | 10.7%          | 12.8%     | 9.7%       | -30.3%         | -33.9%         |
| Institution                                  | 2.8%                                                                                                                | 6.4%       | 5.1%      | 6.0%      | 2.7%    | 5.4%  | 3.1%    | 6.3%           | 3.5%      | 6.2%       | 23.1%          | -2.9%          |
| Supervised Independent Living                | 0.2%                                                                                                                | 0.2%       | 0.2%      | 0.1%      | 0.2%    | 0.1%  | 0.2%    | 0.2%           | 0.0%      | 0.2%       | -100.0%        | 11.4%          |
| Runaway                                      | 0.0%                                                                                                                | 0.4%       | 0.4%      | 0.6%      | 0.3%    | 0.4%  | 0.0%    | 0.4%           | 0.1%      | 0.6%       | -              | 31.3%          |
| Trial Home Visit                             | 0.9%                                                                                                                | 1.9%       | 0.7%      | 1.5%      | 3.0%    | 1.2%  | 2.8%    | 1.5%           | 2.6%      | 1.0%       | 199.4%         | -46.6%         |
| Percent of Children En                       | tering Fo                                                                                                           | ster Care  |           |           |         |       | Rural I | First Time     | e Entries | into Fosta | or Care        |                |
| as First Time                                | Percent of Children Entering Foster Care  Rural First Time Entries into Foster Care  by Age Group and Year of Entry |            |           |           |         |       |         |                | . Cui C   |            |                |                |
| 85% as First Time                            | Lillies                                                                                                             |            |           |           | 40% T   |       | Dy Ag   | se Group       | anu rear  | or Entry   |                |                |